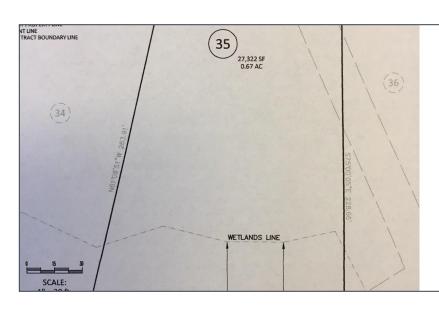

**HOMESITE 35** 

#### DESCRIPTION

unique lot for sale in Anchors Bend. wetlands to the rear that create privacy and are beautiful. .28 acre lot in older section of the neighborhood. Pool, Open Air Pavilion, 2 marinas across the street, kayak and paddle board access down the street, sidewalks, low HOA dues