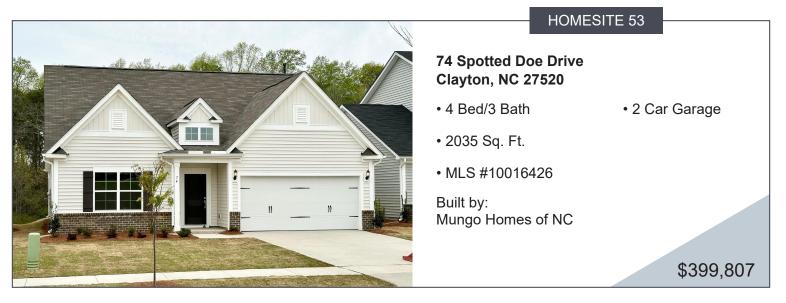

## AVAILABLE

## Buckhorn Branch

Affordability and Convenience intersect at Hwys 70 & 42!

Welcome to Buckhorn Branch in the heart of Clayton! Floorplans in Buckhorn Branch range from two-story townhomes to four bedroom, 2,800 plus square feet detached homes. Most plans include a designated home office, flex or bonus room, or extra



DESCRIPTION

For Comp Purposes Only

## ABOUT THE COMMUNITY

LocationClayton, NC 27520Price Range\$300s to \$500sDirectionsCommunity Driving Directions:

From Raleigh follow I-40 Eastbound. Take Exit 306 onto Hwy 70E Business towards Clayton. Follow approx. 10 miles. Community entrance on right just after Hwy 42 intersection.

CONTACT COMMUNITY Sales Associate: Brian Nelson (919) 625-7506 | buckhornbranchplace@FMBnewhomes.com