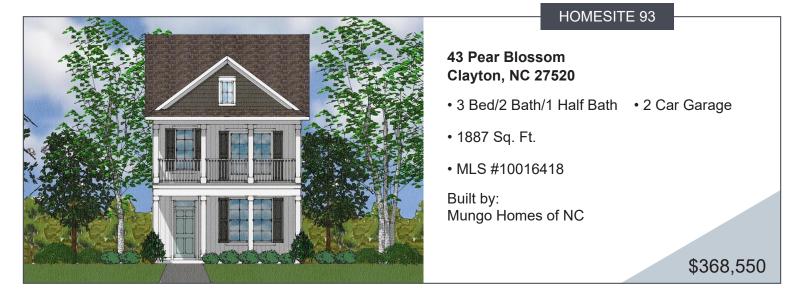

## AVAILABLE

## Buckhorn Branch

Affordability and Convenience intersect at Hwys 70 & 42!

Welcome to Buckhorn Branch in the heart of Clayton! Floorplans in Buckhorn Branch range from two-story townhomes to four bedroom, 2,800 plus square feet detached homes. Most plans include a designated home office, flex or bonus room, or extra



## DESCRIPTION

For Comp Purposes Only

## ABOUT THE COMMUNITY

LocationClayton, NC 27520Price Range\$300s to \$500sDirectionsCommunity Driving Directions:

From Raleigh follow I-40 Eastbound. Take Exit 306 onto Hwy 70E Business towards Clayton. Follow approx. 10 miles. Community entrance on right just after Hwy 42 intersection.

CONTACT COMMUNITY Sales Associate: Brian Nelson (919) 625-7506 | buckhornbranchplace@FMBnewhomes.com