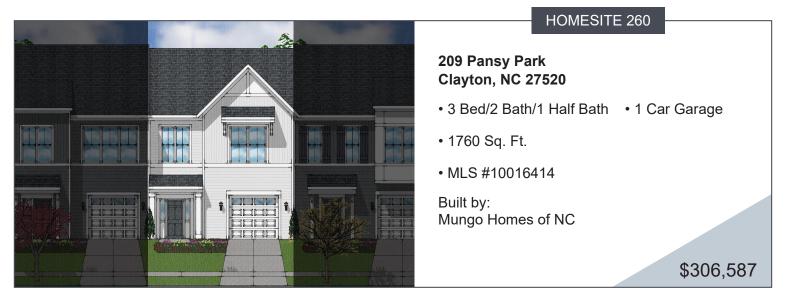

## AVAILABLE

## Buckhorn Branch

Affordability and Convenience intersect at Hwys 70 & 42!

Welcome to Buckhorn Branch in the heart of Clayton! Floorplans in Buckhorn Branch range from two-story townhomes to four bedroom, 2,800 plus square feet detached homes. Most plans include a designated home office, flex or bonus room, or extra



DESCRIPTION

Inventory home sold 'off market' prior to MLS entry.

## ABOUT THE COMMUNITY

LocationClayton, NC 27520Price Range\$300s to \$500sDirectionsCommunity Driving Directions:

From Raleigh follow I-40 Eastbound. Take Exit 306 onto Hwy 70E Business towards Clayton. Follow approx. 10 miles. Community entrance on right just after Hwy 42 intersection.

CONTACT COMMUNITY Sales Associate: Brian Nelson (919) 625-7506 | buckhornbranchplace@FMBnewhomes.com