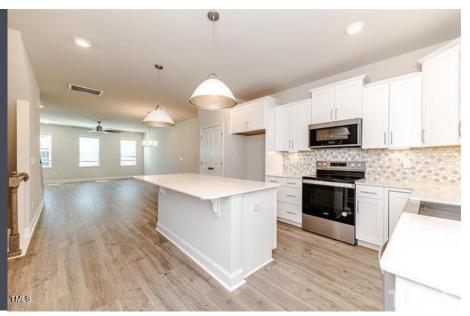

## HOME DESCRIPTION

\*\*Negotiating Offers for FINAL CLOSEOUT! Fridge and Blinds included! This stunning 2208 sf townhome offers a spacious living area featuring 9 ft ceilings on the 1st and 2nd floor with an open design layout. The bright kitchen boasts upgraded white cabinets, quartz countertops, designer backsplash and high-quality stainless-steel appliances that complete the modern look. The luxury vinyl plank flooring and fireplace add to the contemporary finish. Upstairs, two large bedrooms with tray ceilings, each come with their own private bathroom, offering convenience and privacy. Walking distance to Gateway Commons Shopping Center. \*\*MOVE-IN READY\*\*