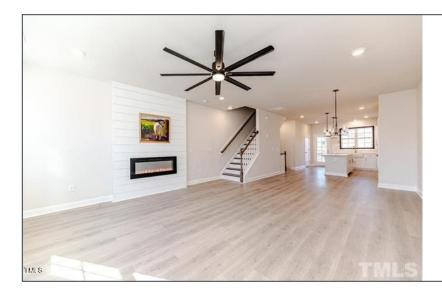

#### DESCRIPTION

This elegant new townhome features two primary suites, both with tray ceiling and private bath, 1-car fully finished garage and 9' ceilings on both first and second floors. A chef's dream kitchen is anchored by a large island with quartz counters, beautiful white tile backsplash, white farm sink and high quality stainless-steel appliances. The fireplace in the living room adds a sleek, cozy finish and don't forget the walk-out covered porch for entertaining or relaxing. Walking distance to Gateway Commons Shopping Center. Fridge Included. \*\*MOVE-IN READY\*\* Ask about our BUYER INCENTIVE!