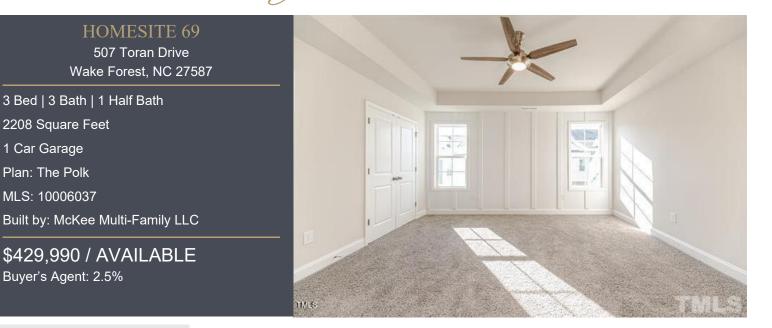

## HOME DESCRIPTION

\*\*Negotiating Offers for FINAL CLOSEOUT! This is an exquisite new 3-story townhome that stands out with its unique features and elegant accents. The interiors are bathed in natural light, thanks to 9' ceilings on the first and second floor. This bright kitchen is a dream with upgraded white cabinets, quartz counters and designer backsplash. Stainless steel appliances, including Fridge and white acrylic farm sink add a sleek modern touch. The spacious living room and kitchen along with the 17 ft by 12 ft covered porch is ideal for entertaining. A short walk away, you have the Gateway Commons Shopping Center perfectly designed for comfortable, easy living. \*\*MOVE-IN READY\*\*