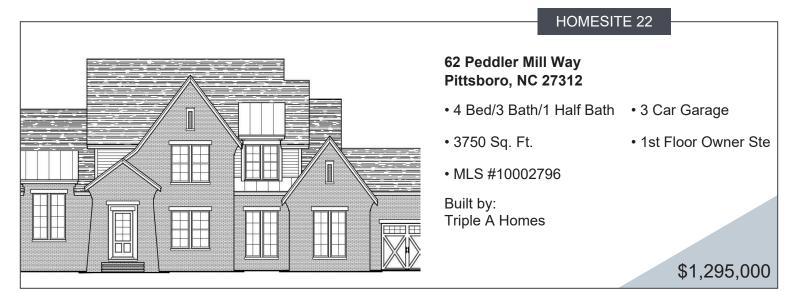

## DESCRIPTION

Modern French Country estate home by Triple A Homes is located on 2.73 acres in highly desirable Riverstone Estates and offers Universal Design elements that welcome all. Located just past the Haw River, picturesque Riverstone Estates is accessed easily from highway 64 and is just minutes from Chatham Park and it's entertainment district, Mosaic, as well as historic downtown Pittsboro. This is a presale opportunity.