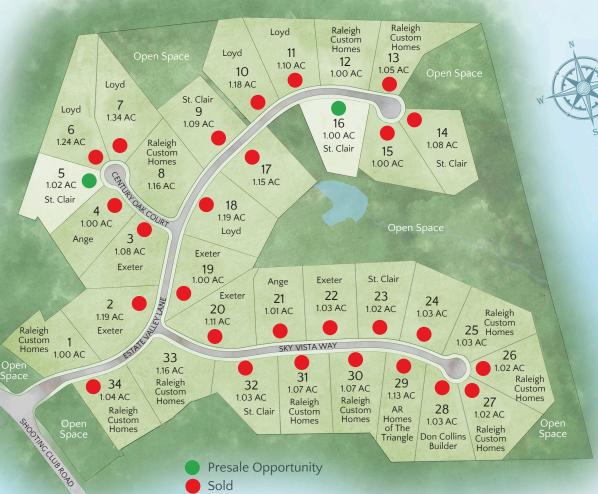

### HOMESITES

Only 34, 1+ Acre Homesites Meadow and Wooded Views Basement, Pool and Circular Drive Opportunities Many Homesites are Protected by Natural Creeks, Buffers and Valleys