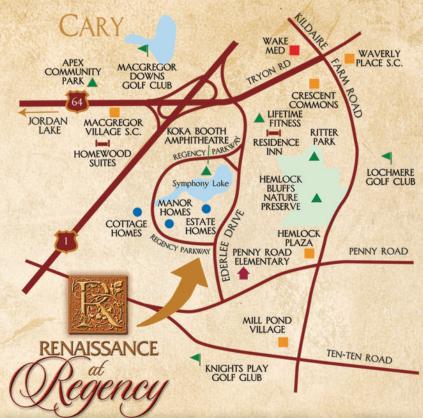

### Location

In Cary, located off Ederlee Drive and Regency Parkway in the lush Regency Park area - minutes from an array of shopping, medical facilities and recreational activities, including Koka Booth Amphitheatre on Symphony Lake and the state-of-theart Lifetime Fitness.™