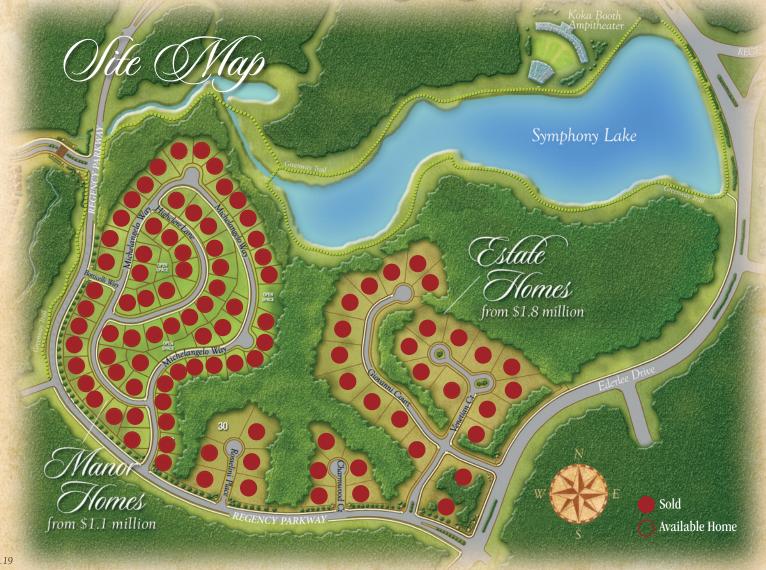

# Price Range

Manors- From \$1.1 Million and up Estates- From \$1.8 Million and up

#### Homesites

Manors-65 spectacular 1/3 to 1/2 acre homesites Estates-34 heavily wooded 1/2 to 1-acre homesites