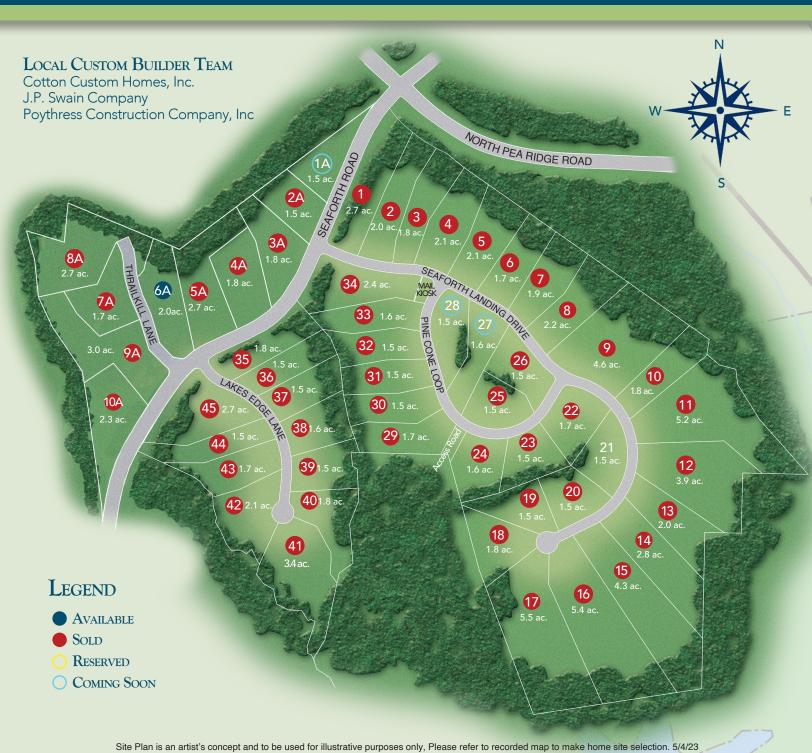

# Final Opportunities

Custom Homes from the high \$900s to \$1.9M

# Homes & Homesites

Custom Homes from the high \$900s 50,1.5 – 5 acres+ Homesites Private and Wooded Views Individual Well and Septic