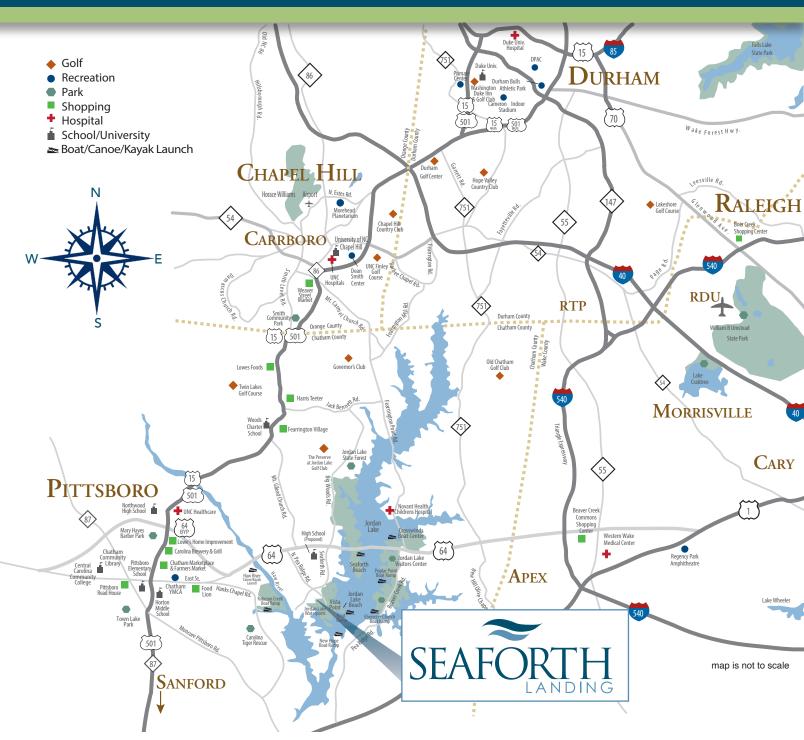

### **AMENITIES**

Located 2 miles to Vista Point at Jordan Lake with access to boat ramp, camping, picnic area, playground, beach and walking/hiking trails

# SCHOOLS

Pittsboro Elementary School Horton Middle School Northwood High School Seaforth High School

Seaforth Landing is developed and located around its natural landscape in Pittsboro, where you live in your own personal nature oasis with access to Jordan Lake's many recreational facilities.

# Directions from Raleigh, Cary & Apex-

From I-540 and 64W go approximately 9 miles on 64W and cross over Jordan Lake and turn Left on Seaforth Road. Cross N Pea Ridge Road.

#### Directions from Chapel Hill/Pittsboro-

From US15/501 S take 64E approximately 6 miles and turn Right on North Pea Ridge Road. Follow 2 miles and make a Right on Seaforth Road.