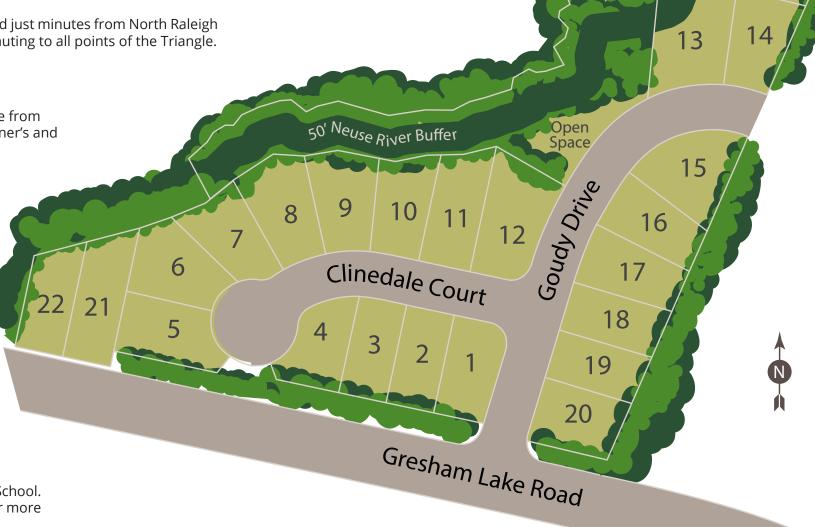

#### **HOMES & HOMESITES**

Offering 22 homesites, sized just under ¼ acre, with wooded and basement opportunities available. Choose from a variety of cottage, craftsman and ranch style homes with main level living featuring desirable 1st floor Owner's and Guest Suites.

## Model Open Daily

Goudy Drive & Clinedale Court, Raleigh, NC 27615