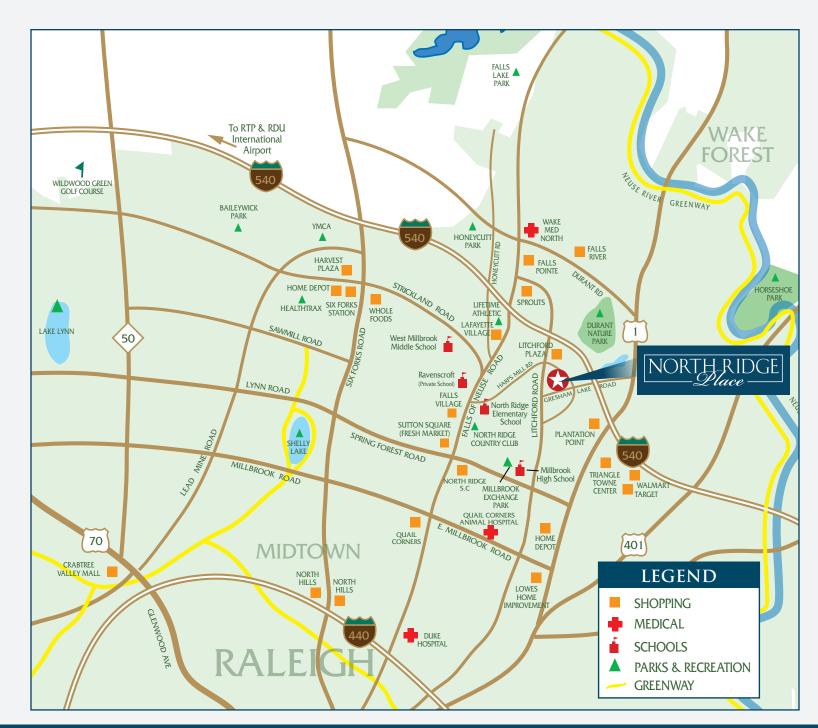

#### LOCATION

North Ridge Place is a small new home community nestled between Gresham Lake Road and Harps Mill Road just minutes from North Raleigh and Midtown shopping, dining and entertainment as well as easy access to I-540 ... enjoy convenient commuting to all points of the Triangle.