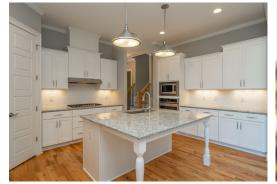

Choose from the **Classic** or **Signature** Series, depending on your price point – with homes starting from the mid \$400s. Each Series offer site finished hardwood floors in main living areas, coffered ceiling in the dining room, and kitchens with luxury cabinets with soft close, granite countertops, stainless steel appliances and large islands for entertaining.