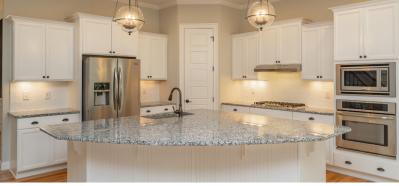

Choose from the **Classic** or **Signature** Series, depending on your price point – with homes starting from the mid \$400s. Each Series offer site finished hardwood floors in main living areas, coffered ceiling in the dining room, and kitchens with luxury cabinets with soft close, granite countertops, stainless steel appliances and large islands for entertaining.