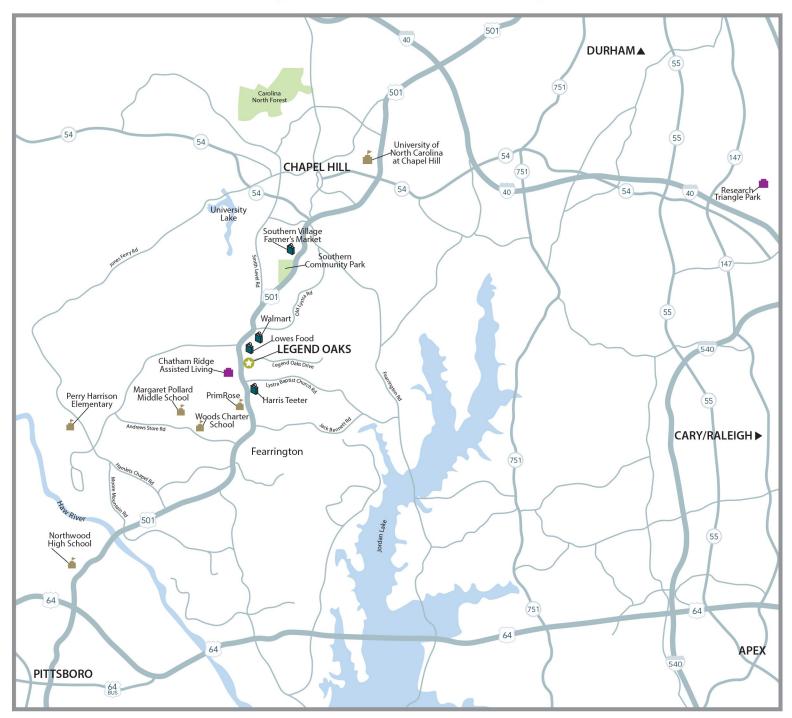

# Surroundings

Minutes to I-40 & Downtown Chapel Hill
4.3 Miles to Southern Village Farmers Marke
3.5 Miles to Southern Community Park

### Schools

Perry Harrison Elementary Margaret B. Pollard Middle Schoo Northwood High School

# Meighborhood Surroundings

### FROM DOWNTOWN CHAPEL HILL:

Follow U.S. Hwy 15/501 South for 7 miles. Make a U-turn at Lystra Rd, and turn right on Legend Oaks Drive.

### FROM APEX:

Follow US-64 W for 13 miles. Turn right on Mt. Gilead Church Road. Turn right on US-15 N/US-501 N. Turn right on Legend Oaks Drive.