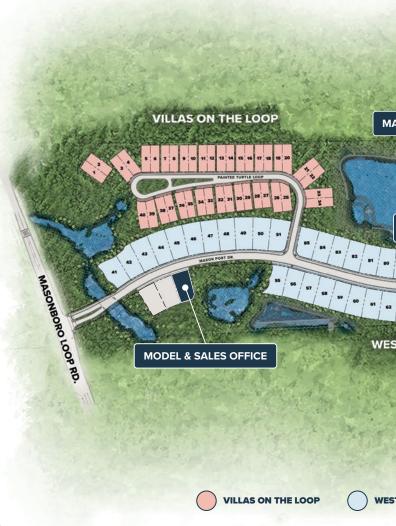

### Our Amenities

East & Mason is excited to deliver homes and amenities that offer work-from-home opportunities, integrate indoor and outdoor living, and accommodate multi-generational living. Our vision is to bring people together by creating a unique sense of place in a walkable coastal community. Mason Hall, our community clubhouse includes a large event room and warming kitchen, flexible meeting & activity rooms, and a six-lane swimming pool.