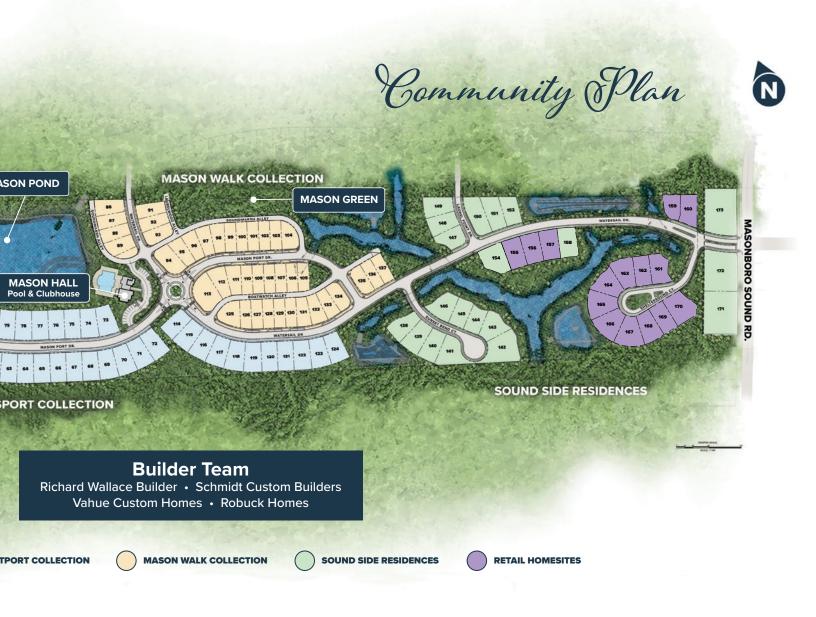

# New Homes in 4 Curated Collections

#### **VILLAS ON THE LOOP**

Villa townhomes with primary suite downstairs built by **Robuck Homes** from the \$500s

#### **MASON WALK**

Alley-fed single-family homes built by **Robuck Homes** from the \$600s

#### **WESTPORT**

Single-family homes built by Robuck Homes from the upper \$700s

#### **SOUND SIDE RESIDENCES**

Luxury custom homes built by our custom builder team from the \$1 Million+ and retail homesites from the \$200's