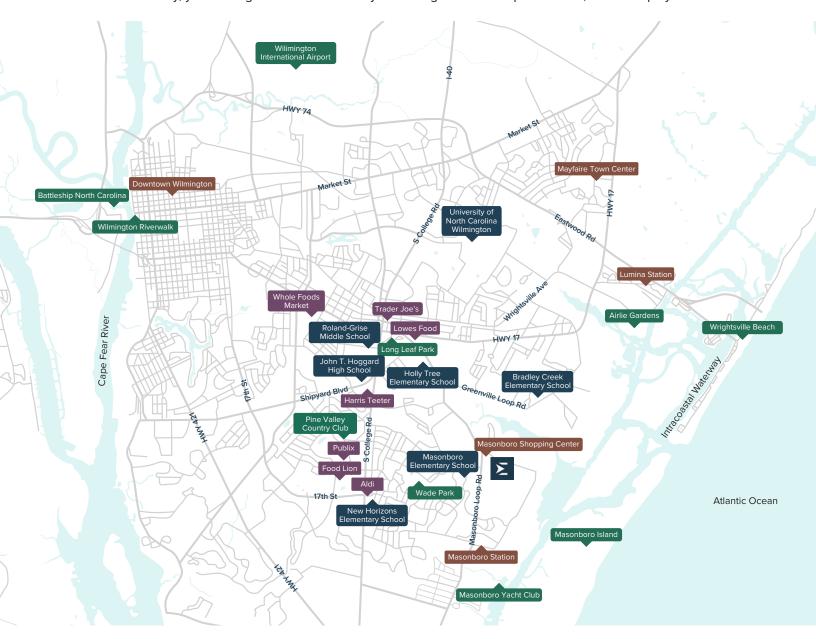

### Located in the Historic Masonboro Sound District

East & Mason offers convenient access to top schools, shopping, natural amenities, and outdoor recreation.

Just outside our "south-side" entrance is the heart of the area's historic district, featuring centuries-old live oak trees that mark entrances to the 19th and early-20th century resort cottages, Colonial Revival homes, and several pre-Civil War mansions.

Masonboro Elementary School is right across the street, soon to be linked to East & Mason by a new 1.4-mile pedestrian and bike path.

In walking distance and to the North of East & Mason, Courtyard at Masonboro offers unique local shopping, neighborhood restaurants like Port City Java, The Veggie Wagon, Bar Masonboro, Cut & Pour, Star Nails and 9Round Fitness.

## Our Surroundings

Wilmington is a vibrant riverfront city and the most accessible coastal area in the state of North Carolina. Wrightsville Beach, Carolina Beach, Kure Beach and Topsail Island offer everything from relaxation to water sports. The entire area is rooted in history, yet bustling with a modern lifestyle creating a wonderful place to live, work and play.