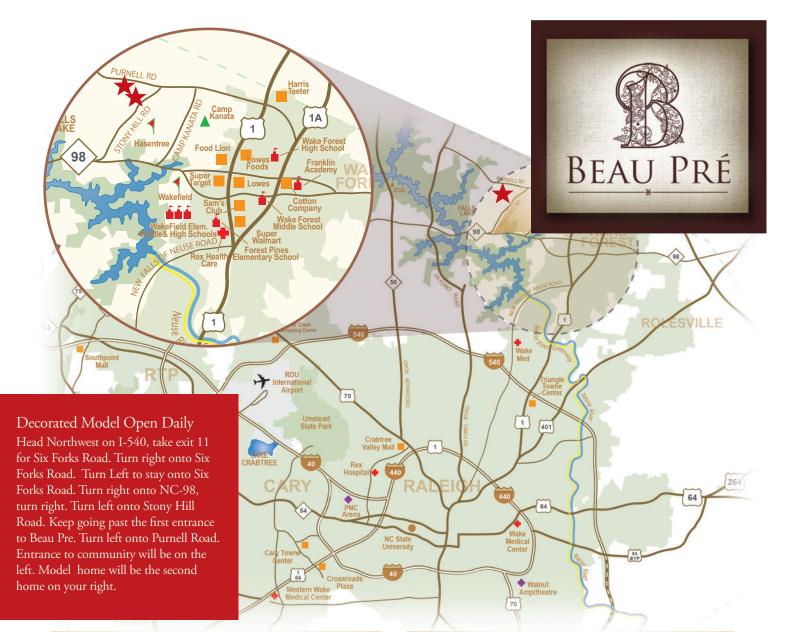

Map is for illustrative purposes only and is not to scale. 8/17

## It's All Here at Beau Pré.

An intimate neighborhood of 48 total homesites, nestled on the edge of Wake Forest and North Raleigh.

Spacious wooded homesites, intimate streets lined with estate-style homes and a natural setting designed for play and relaxation. Desirable location is just minutes from I-540, the Research Triangle Park, and Raleigh Durham International Airport.