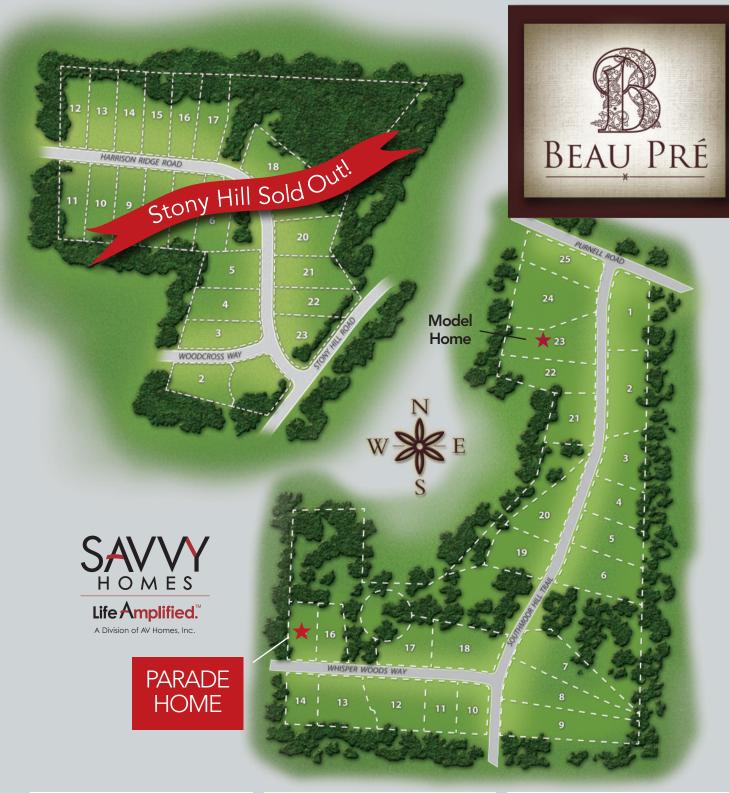

Map is for illustrative purposes only and is not to scale. 8/17

## It's All Here at Beau Pré.

An intimate neighborhood of 48 total homesites, nestled on the edge of Wake Forest and North Raleigh.

Spacious wooded homesites, intimate streets lined with estate-style homes and a natural setting designed for play and relaxation. Desirable location is just minutes from I-540, the Research Triangle Park, and Raleigh Durham International Airport.