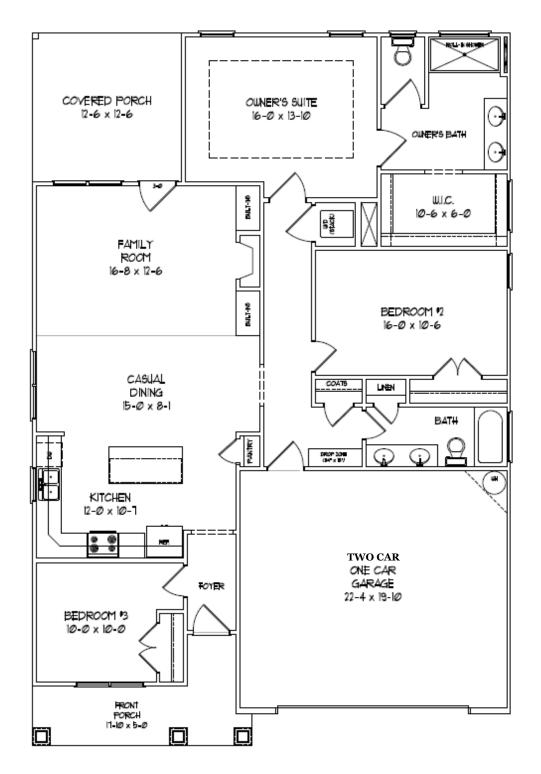

## THE BODIE A

3 BED / 2 BATH / 1604 SF 2 CAR GARAGE

DiscoverBrickLanding.com

For More Information Contact Diane Dalen 910.364.9942 • BrickLanding@FMBnewhomes.com

NOTE: Dimensions, finishes, floor plans, and availability of homes or communities are subject to change and may be modified by the builder without notice. Illustrations are artist's depictions only. Contact agent for further details. (6/23)

3 BED / 2 BATH / 1604 SF 2 CAR GARAGE