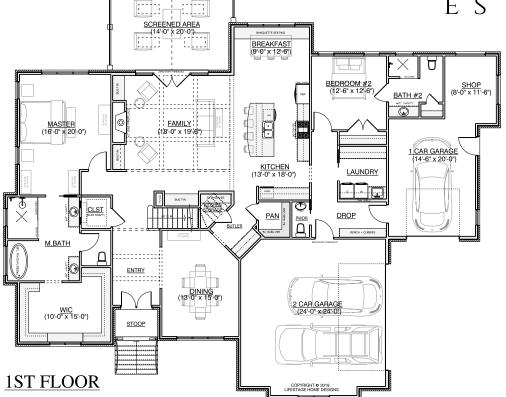

By Appointment Kerrie Bornkessel • 919.926.5563 RiverstoneEstatesLiving.com

RIVERSTONE ESTATES

| Homesite 31         |             |
|---------------------|-------------|
| NAME                | AREA        |
| 1st FLOOR (HTD)     | 2686 sq ft. |
| 2nd FLOOR (HTD)     | 1882 sq ft. |
| 3rd FLOOR (Walk Up) | 565 sq ft.  |
| GARAGES             | 1111 sq ft. |
| DECKS & PORCHES     | 339 sq ft.  |
| TOTAL (HTD)         | 4569 sq ft. |