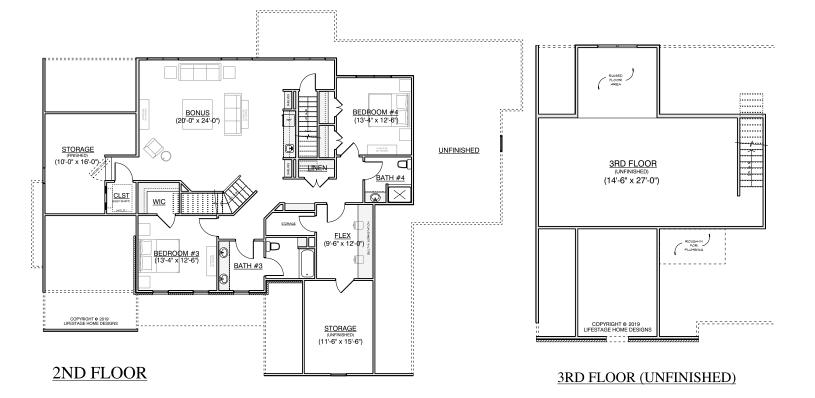

By Appointment Kerrie Bornkessel • 919.926.5563 RiverstoneEstatesLiving.com

RIVERSTONE ESTATES

| Homesite 31         |             |
|---------------------|-------------|
| NAME                | AREA        |
| 1st FLOOR (HTD)     | 2686 sq ft. |
| 2nd FLOOR (HTD)     | 1882 sq ft. |
| 3rd FLOOR (Walk Up) | 565 sq ft.  |
| GARAGES             | 1111 sq ft. |
| DECKS & PORCHES     | 339 sq ft.  |
| TOTAL (HTD)         | 4569 sq ft. |