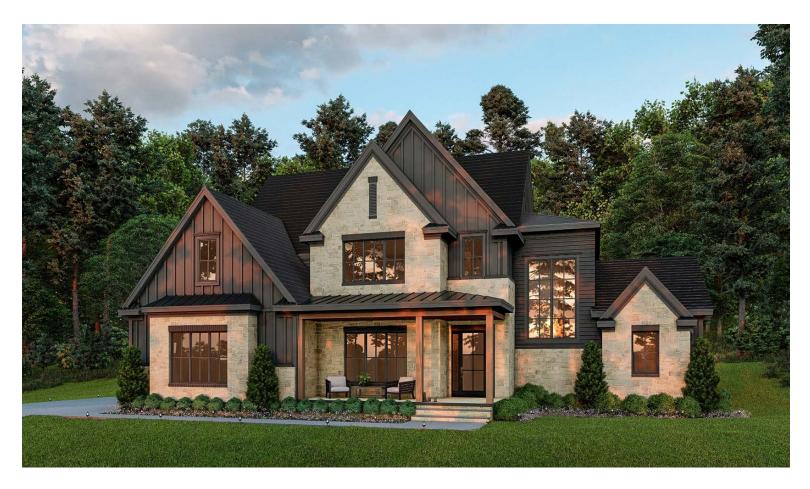

## THE BENTONVILLE

Homesite 48 // 348 Blufftonwood Drive • Pittsboro, NC 5 BDR // 4 BA // 4191 SF // 3.0 Acres First Floor Primary Suite with Luxurious Bath // Screened Porch with Fireplace Second Floor Recreation Room Leads to Fabulous Deck // 3 Car Garage MLS# TBD // \$TBD

# THE BENTONVILLE

The floor plan may vary depending on elevation selected. Please consult with Sales Associate for details and a complete list of available options. Renderings are for illustrative purposes only and convey an artist's conception which may vary with actual construction plan. Floor plans and specifications are approximate and are subject to change without notice. (10/23)