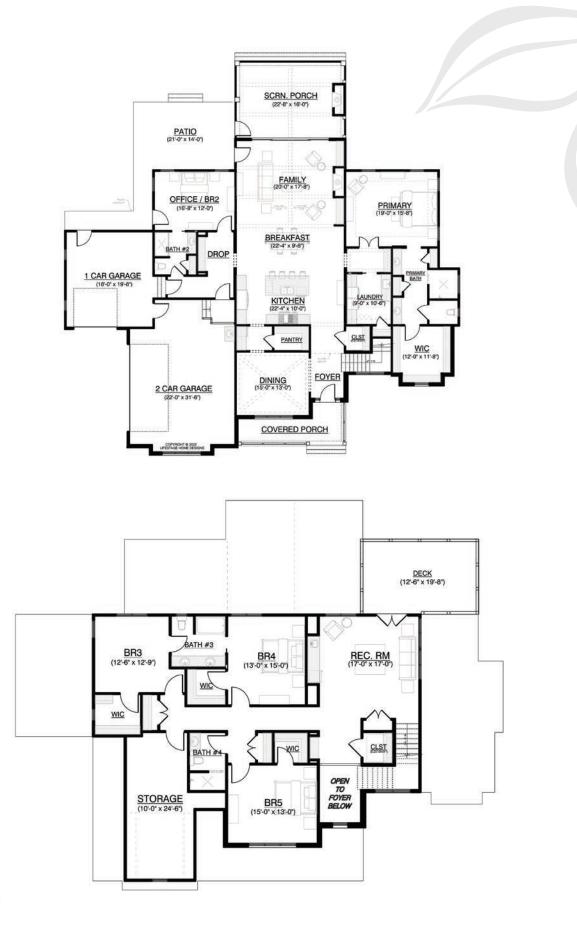

## THE BENTONVILLE

Homesite 48 // 348 Blufftonwood Drive • Pittsboro, NC 5 BDR // 4 BA // 4191 SF // 3.0 Acres First Floor Primary Suite with Luxurious Bath // Screened Porch with Fireplace Second Floor Recreation Room Leads to Fabulous Deck // 3 Car Garage MLS# TBD // \$TBD

# THE BENTONVILLE

The floor plan may vary depending on elevation selected. Please consult with Sales Associate for details and a complete list of available options. Renderings are for illustrative purposes only and convey an artist's conception which may vary with actual construction plan. Floor plans and specifications are approximate and are subject to change without notice. (10/23)