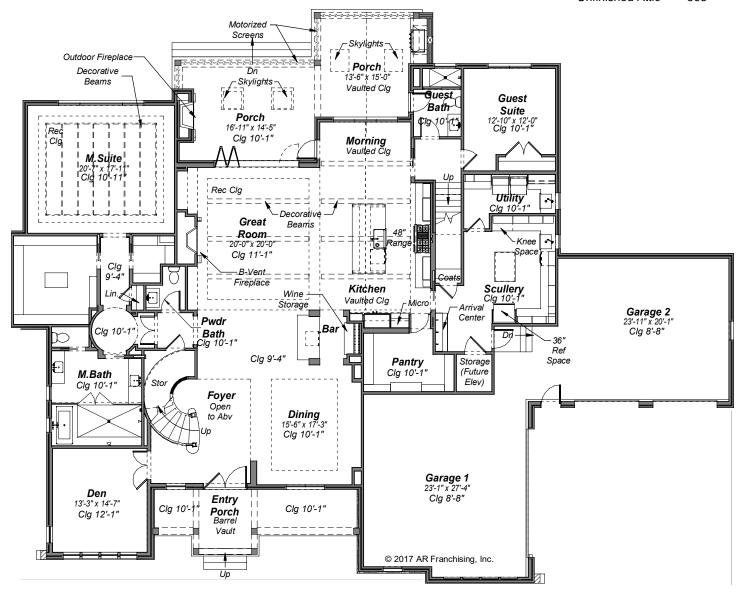

## Southern Comfort Lot 29

Beyond the welcoming front porch awaits a sprawling open plan that is as grand for entertaining as it is for comfortable family living. The wood-beamed great room is joined by a formal dining area and a generously sized vaulted kitchen with designer appliances, prep island, "hidden" walk-in pantry and breakfast nook. Luxurious describes the owner's suite with decorative beams, walk-in closets and bath with a spa-sized shower and adjacent tub for hours of relaxation. The main floor also features a guest suite and privately situated light-filled den. Two additional ensuite bedrooms, bonus room with wet bar, media room, study area and an exercise/flex space are located on the second level.

- Grand curved staircase and soaring ceiling in foyer
- Wet bar with built-in wine storage and cooler transitions guests to primary living spaces
- Glass accordion door opens to an expansive covered porch with outdoor fireplace, built in outdoor grill, skylights and Phantom screens
- Scullery/Utility room with island, dishwasher and second refrigerator
- First and second floor laundry
- Future elevator space
- Convenient back stairs to second level

## **R**HOMES

Finished Square Footage Main Level 3,687

Upper Level 2,319 Total Finished 6,006

Unfinished Attic 563

This plan is the sole and exclusive property of AR Franchising, Inc.

The reproduction, use or modification of this plan, for any purpose other than building a home with AR Homes or its authorized franchisees, is strictly prohibited.