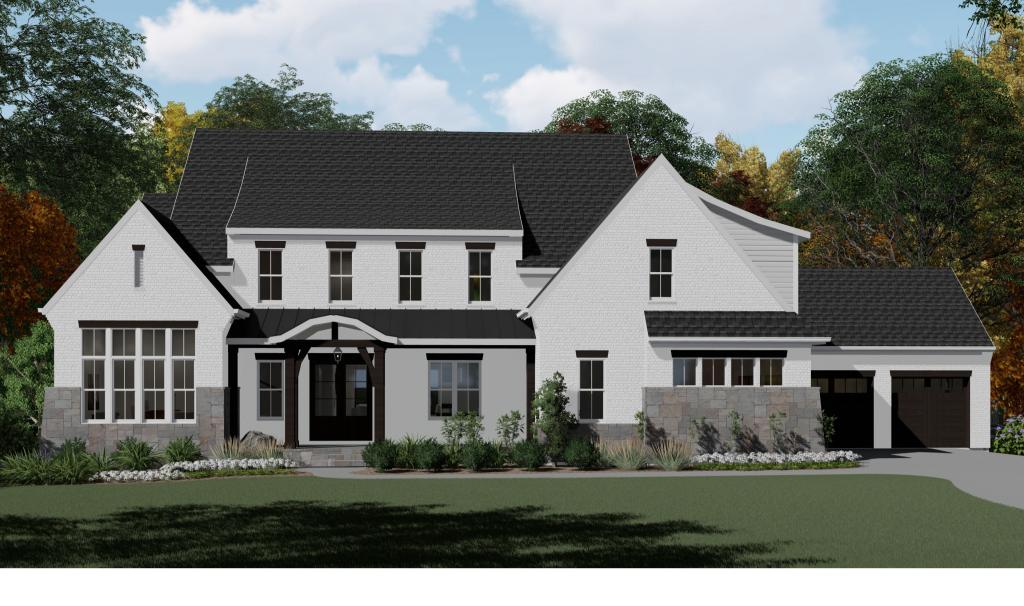

## Southern Comfort Lot 29

Beyond the welcoming front porch awaits a sprawling open plan that is as grand for entertaining as it is for comfortable family living. The wood-beamed great room is joined by a formal dining area and a generously sized vaulted kitchen with designer appliances, prep island, "hidden" walk-in pantry and breakfast nook. Luxurious describes the owner's suite with decorative beams, walk-in closets and bath with a spa-sized shower and adjacent tub for hours of relaxation. The main floor also features a guest suite and privately situated light-filled den. Two additional ensuite bedrooms, bonus room with wet bar, media room, study area and an exercise/flex space are located on the second level.

- Grand curved staircase and soaring ceiling in foyer
- Wet bar with built-in wine storage and cooler transitions guests to primary living spaces
- Glass accordion door opens to an expansive covered porch with outdoor fireplace, built in outdoor grill, skylights and Phantom screens
- Scullery/Utility room with island, dishwasher and second refrigerator
- First and second floor laundry
- Future elevator space
- Convenient back stairs to second level