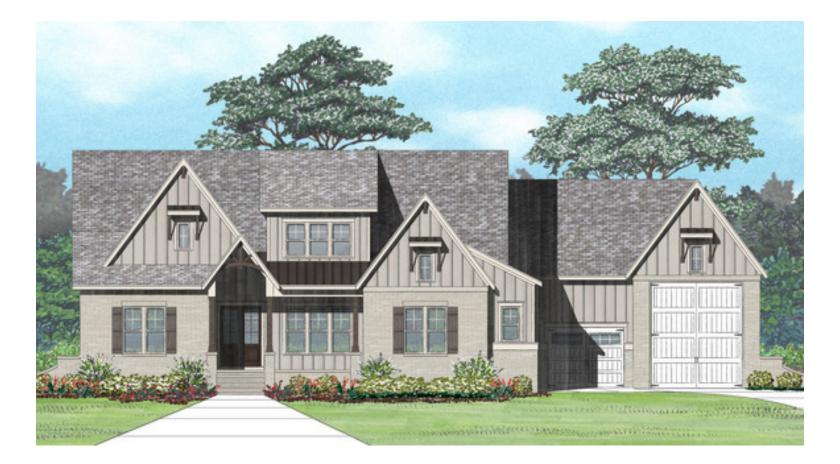

## Medallion Construction, Inc

Lot 17 - 519 Seaforth Landing Drive

4 BDR | 4.5 BA | 4736 SF 1<sup>st</sup> Floor Owner's Suite 1<sup>st</sup> Floor Guest Suite 2716 SF Full Walk Out Unf. Basement Massive Boat/RV Garage Future Elevator Ready

## Lot 17 - 519 Seaforth Landing Drive

The floor plan may vary depending on elevation selected. Please consult with Sales Associate for details and a complete list of available options. Renderings are for illustrative purposes only and convey an artist's conception which may vary with actual construction plan. Floor plans and specifications are approximate and are subject to change without notice. 2/22