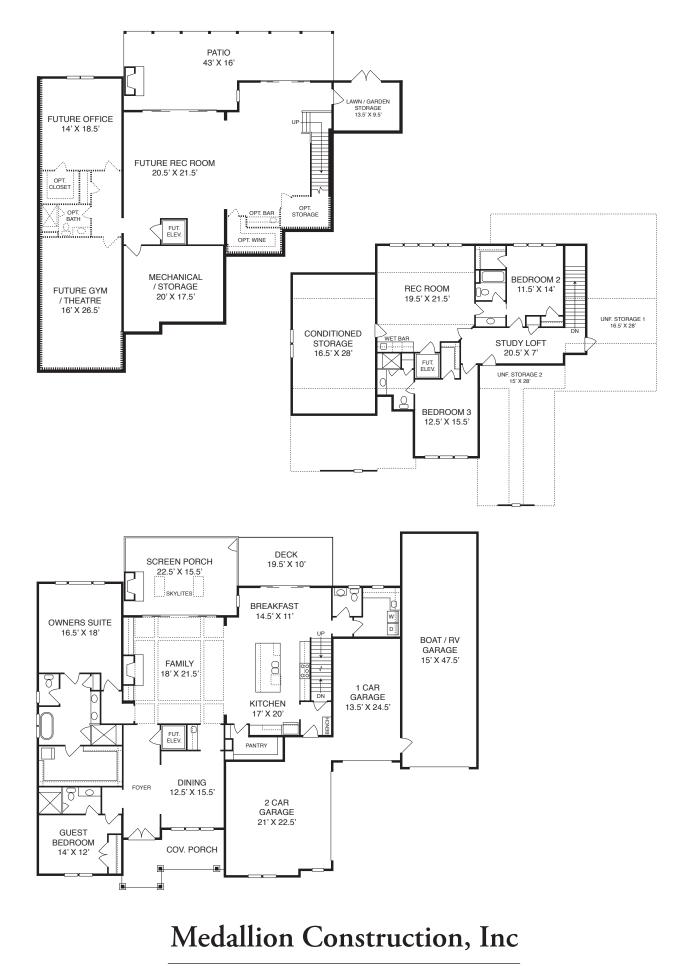

## Medallion Construction, Inc

Lot 17 - 519 Seaforth Landing Drive

4 BDR | 4.5 BA | 4736 SF 1<sup>st</sup> Floor Owner's Suite 1<sup>st</sup> Floor Guest Suite 2716 SF Full Walk Out Unf. Basement Massive Boat/RV Garage Future Elevator Ready

## Lot 17 - 519 Seaforth Landing Drive

The floor plan may vary depending on elevation selected. Please consult with Sales Associate for details and a complete list of available options. Renderings are for illustrative purposes only and convey an artist's conception which may vary with actual construction plan. Floor plans and specifications are approximate and are subject to change without notice. 2/22