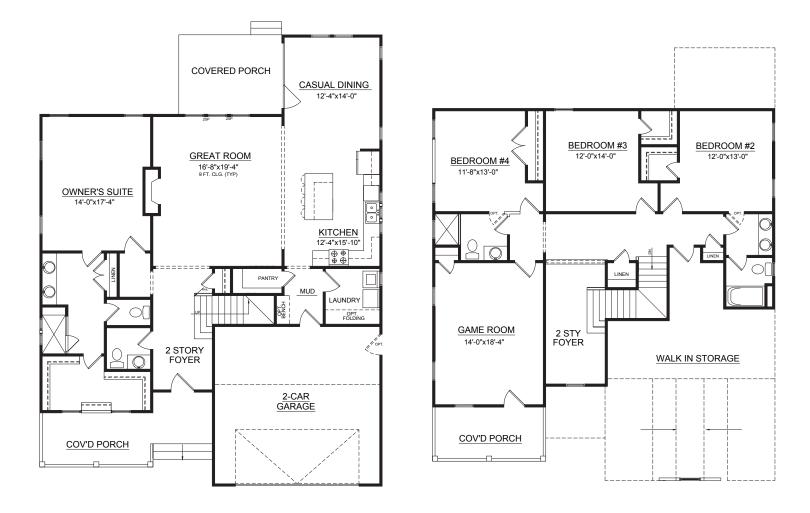

Homesite 258 531 Sheldrake Court Beaufort, NC

FIRST FLOOR

SECOND FLOOR

Tucker

4 Bedrooms | 3.5 Bath | 2,770 sq. ft.

BeauCoastLiving.com

524 Avocet Drive, Beaufort, NC 28516 252.285.6195 | BeauCoast@FMBnewhomes.com All plans, dimensions, details, and renderings are approximate and subject to change. Illustration may not represent finished details. 12/21