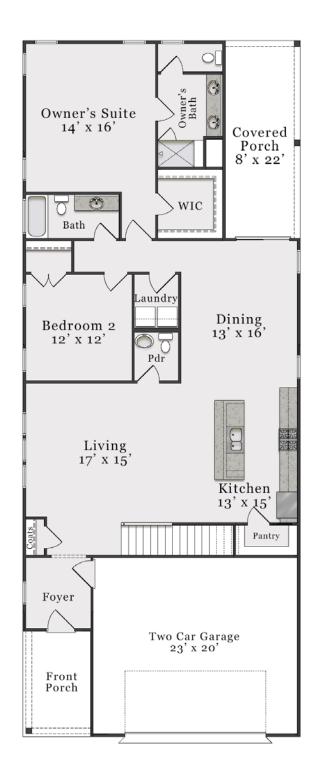

### **First Floor**

**McKee** 

The floorplan shown is the A elevation. Other elevations are similar but may include minor layout and square footage differences.

## **Second Floor**

The floorplan shown is the A elevation. Other elevations are similar but may include minor layout and square footage differences.