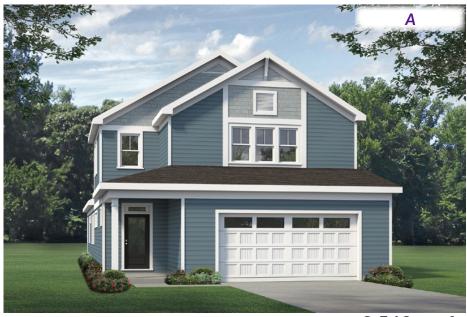

#### The Magnolia

Bedrooms: 2-3 Baths: 3.5

2,560 sq. ft.

2,560 sq. ft.

2,560 sq. ft.

企

A PERCENTAGE OF EVERY HOME SOLD GOES TO SUPPORT ALZHEIMER'S RESEARCH AND CARE.

### **First Floor**

**McKee** 

The floorplan shown is the A elevation. Other elevations are similar but may include minor layout and square footage differences.

## **Second Floor**

The floorplan shown is the A elevation. Other elevations are similar but may include minor layout and square footage differences.