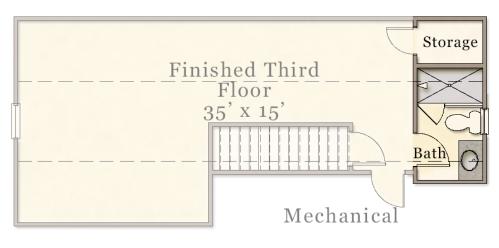

## THIRD FLOOR Approx. 573 sq. ft. unfinished

Optional Finished Third Floor (Approx. 573 sq. ft.)

Optional Finished Third Floor with Bath (Approx. 573 sq. ft.)