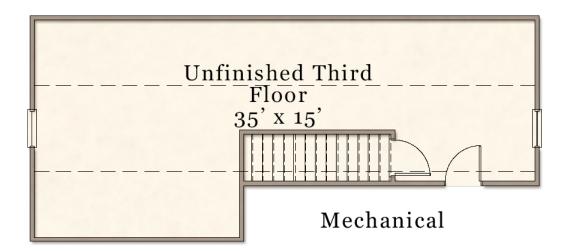

## THIRD FLOOR Approx. 573 sq. ft. unfinished

Optional Finished Third Floor (Approx. 573 sq. ft.)

Optional Finished Third Floor with Bath (Approx. 573 sq. ft.)