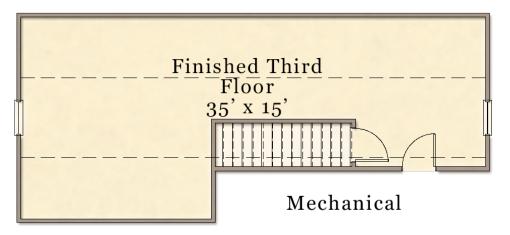

## THIRD FLOOR Approx. 573 sq. ft. unfinished

Optional Finished Third Floor (Approx. 573 sq. ft.)

Optional Finished Third Floor with Bath (Approx. 573 sq. ft.)