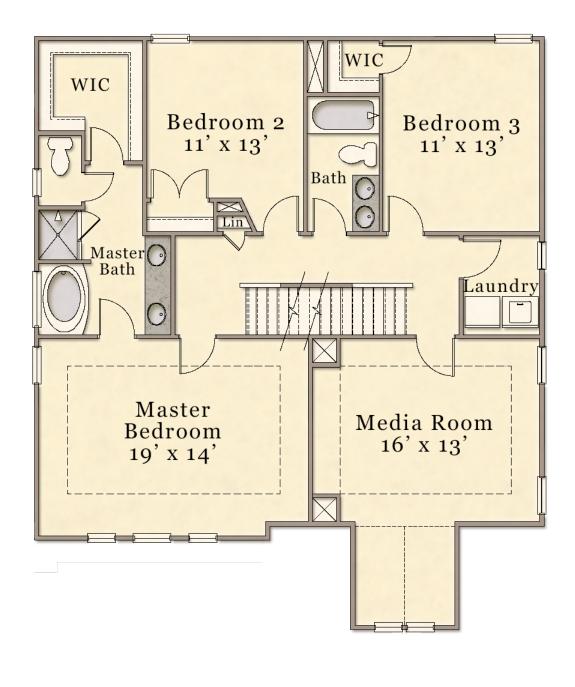

Homes 109 Hay Street, Suite 301 • Fayetteville, NC 28301 Sales: 910-672-7296 • Main Office: 910-475-7100 sales@mckeehomesnc.com • www.McKeeHomesNC.com



Plans and elevations are artist's renderings only and used for marketing purposes. Stated dimensions and square footage are approximate and should not be used as representation of the home's precise or actual size. McKee Homes reserves the right to make changes to these floor plans, specifications, dimensions, designs, features and elevations without prior notice. We may need to substitute equipment, materials and appliances with items of equal or higher value at our own discretion. Floor plans are the copyright protected property of McKee Homes. © 2019 McKee Homes. All rights reserved. v0219-SV2



## SECOND FLOOR Approx. 1,281 Sq. Ft.



## THIRD FLOOR Approx. 573 sq. ft. unfinished



Optional Finished Third Floor (Approx. 573 sq. ft.)



Optional Finished Third Floor with Bath (Approx. 573 sq. ft.)