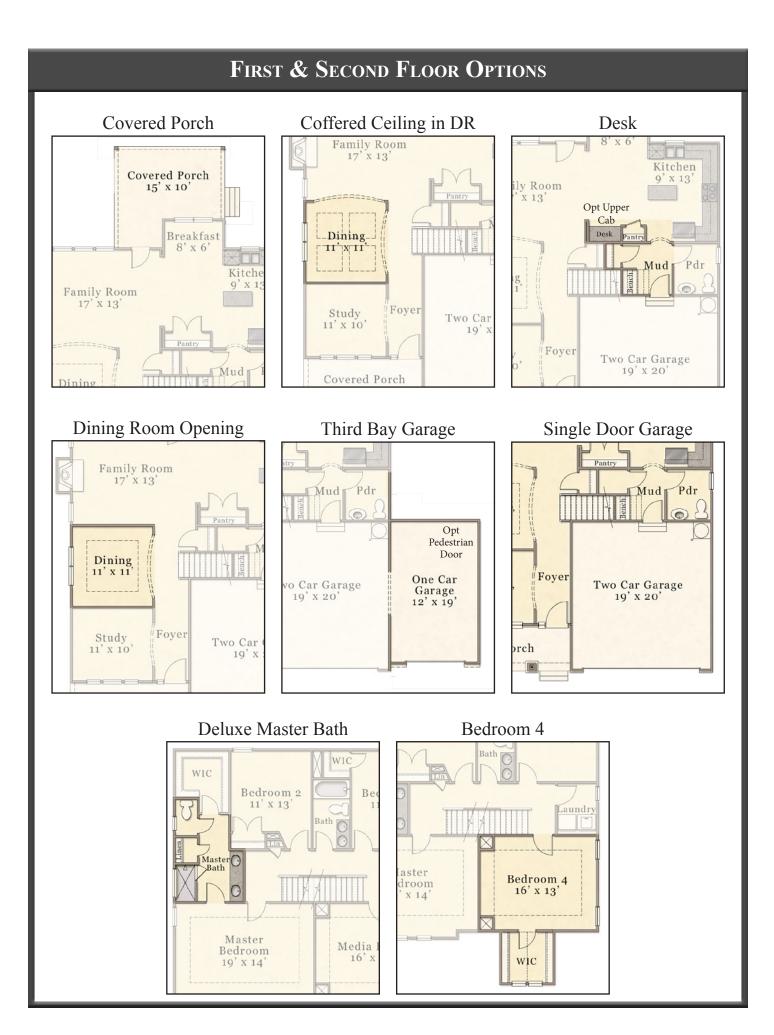

ons are artist's renderings only and used for marketing purposes. Stated dimensions and square footage are approximate and should not be used as representation of the home's precise or actual size. McKee Homes reserves the right to make changes to these floor plans, specifications, dimensions, designs, features and elevations without prior notice. We may need to substitute equipment, materials and appliances with items of equal or higher value at our own discretion. Floor plans are the copyright protected property of McKee Homes. © 2019 McKee Homes. All rights reserved. v0219-SV2



## SECOND FLOOR Approx. 1,281 Sq. Ft.



## THIRD FLOOR Approx. 573 sq. ft. unfinished



Optional Finished Third Floor (Approx. 573 sq. ft.)



Optional Finished Third Floor with Bath (Approx. 573 sq. ft.)