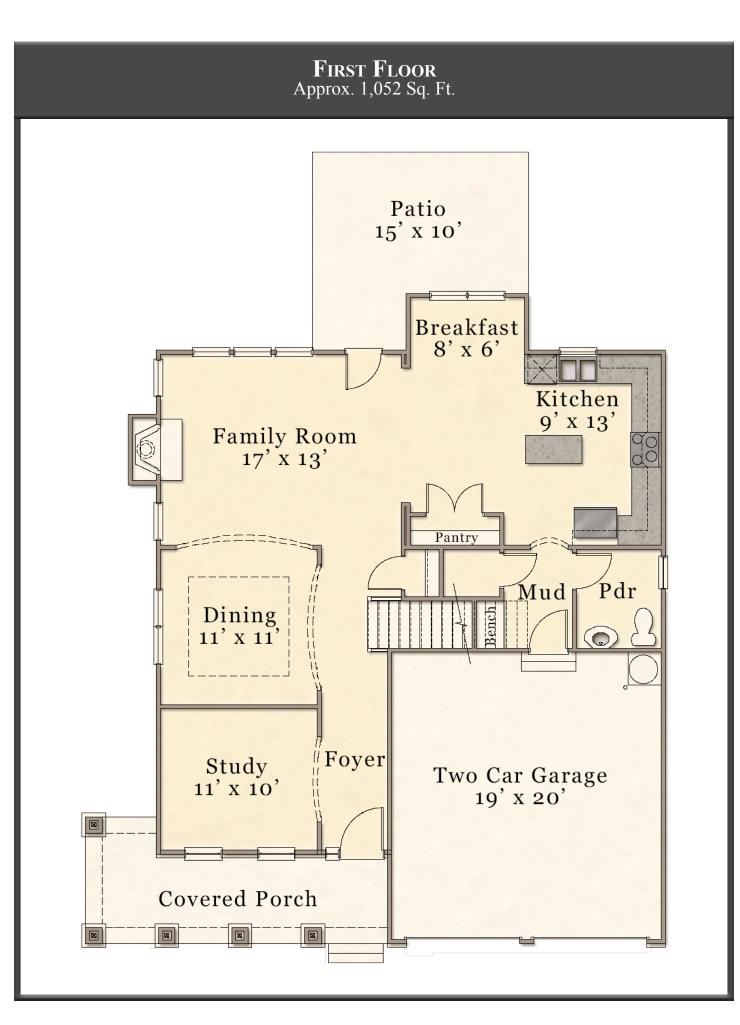

## CRAFTSMAN KS COLLECTION

**Square Feet:** 2,333 to 2,906 **Bedrooms:** 3 to 4 **Bathrooms:** 2.5

McKee Homes 109 Hay Street, Suite 301 • Fayetteville, NC 28301 Sales: 910-672-7296 • Main Office: 910-475-7100 sales@mckeehomesnc.com • www.McKeeHomesNC.com