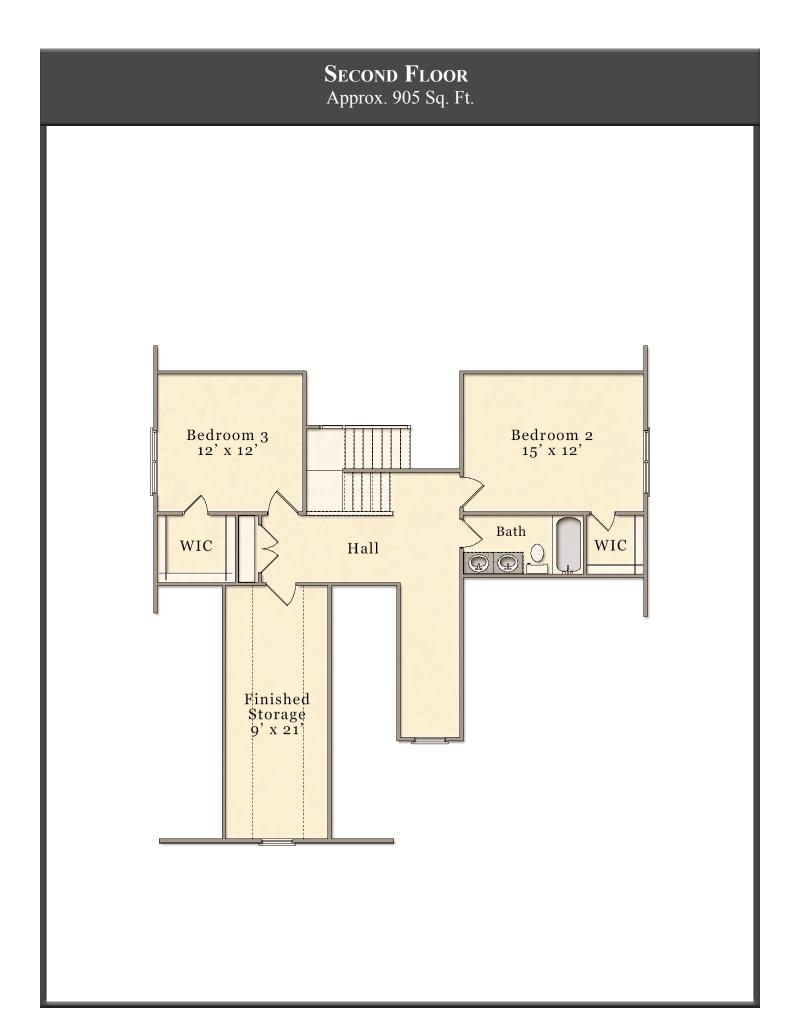

## Square Feet: 2,768 Bedrooms: 4 Bathrooms: 3.5

McKee Homes 109 Hay Street, Suite 301 • Fayetteville, NC 28301 Sales: 910-672-7296 • Main Office: 910-475-7100 sales@mckeehomesnc.com • www.McKeeHomesNC.com