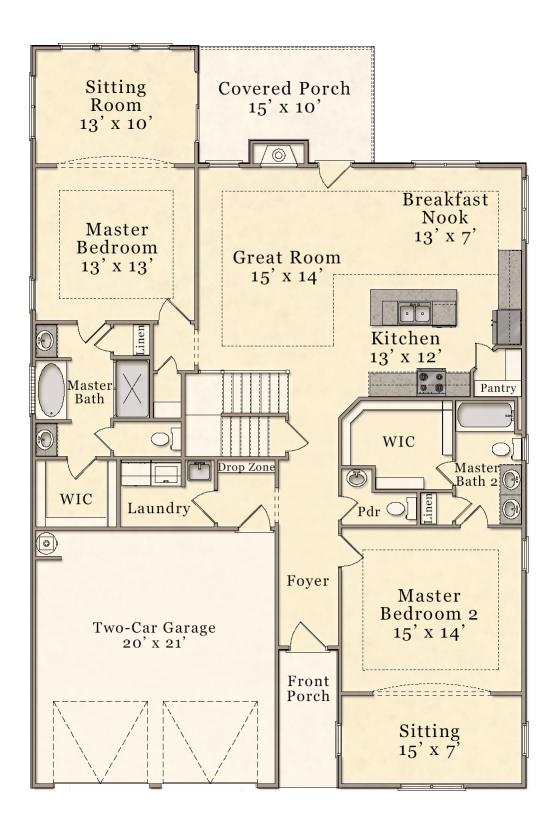

omes 109 Hay Street, Suite 301 • Fayetteville, NC 28301 Sales: 910-672-7296 • Main Office: 910-475-7100 sales@mckeehomesnc.com • www.McKeeHomesNC.com



Plans and elevations are artist's renderings only and used for marketing purposes. Stated dimensions and square footage are approximate and should not be used as representation of the home's precise or actual size. McKee Homes reserves the right to make changes to these floor plans, specifications, dimensions, designs, features and elevations without prior notice. We may need to substitute equipment, materials and appliances with items of equal or higher value at our own discretion. Floor plans are the copyright protected property of McKee Homes. © 2019 McKee Homes. All rights reserved. v1218-SV2

## **FIRST FLOOR** Approx. 1,863 Sq. Ft.