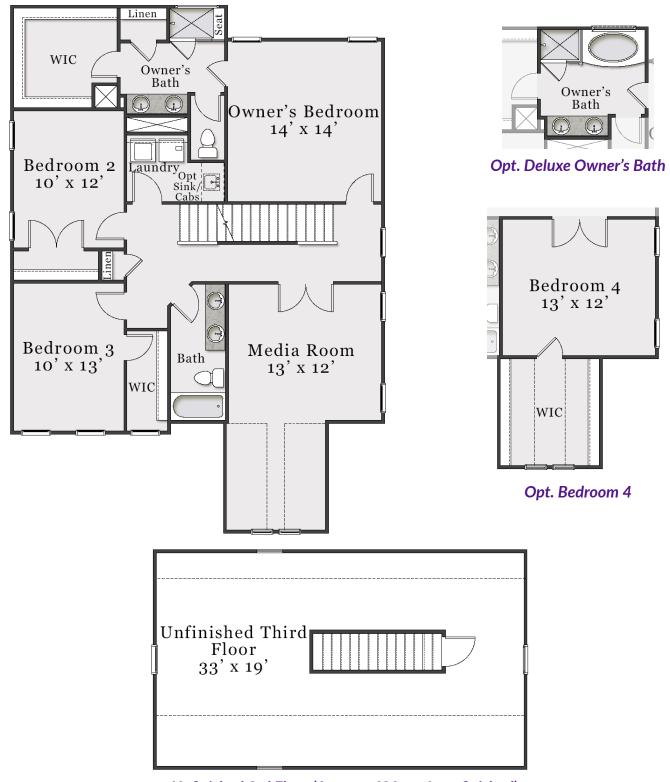

# **Second & Third Floor**

Unfinished 3rd Floor (Approx. 680 sq. ft. unfinished)