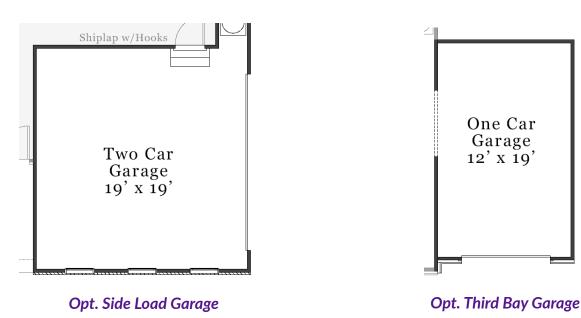

## **Plan Options**

Opt. Finished 3rd Floor with Bath (Approx. 535 sq. ft.)

Opt. Mech. Closet included with Flnished 3rd Floor

Single Window in Media Room with Opt. Third Bay Garage

The floorplan shown is the Craftsman elevation. Other elevations are similar but may include minor layout and square footage differences.