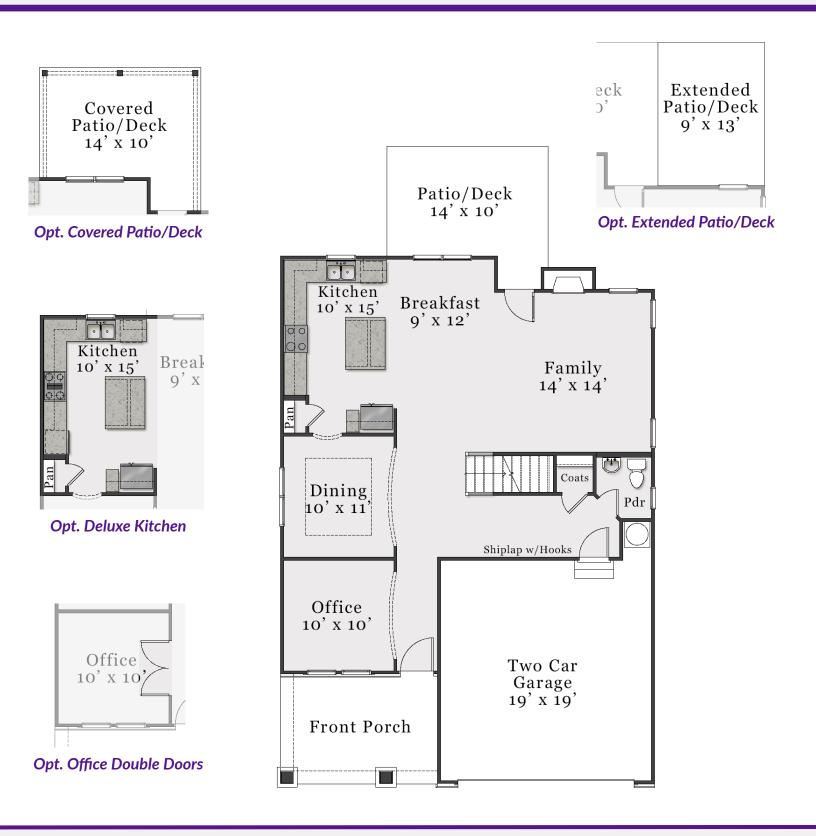

## **First Floor**

The floorplan shown is the Craftsman elevation. Other elevations are similar but may include minor layout and square footage differences.