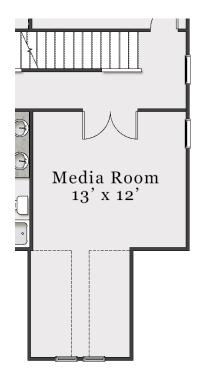

## **Plan Options**

Opt. Finished 3rd Floor with Bath (Approx. 535 sq. ft.)

Opt. Mech. Closet included with Flnished 3rd Floor

Single Window in Media Room with Opt. Third Bay Garage

The floorplan shown is the Craftsman elevation. Other elevations are similar but may include minor layout and square footage differences.