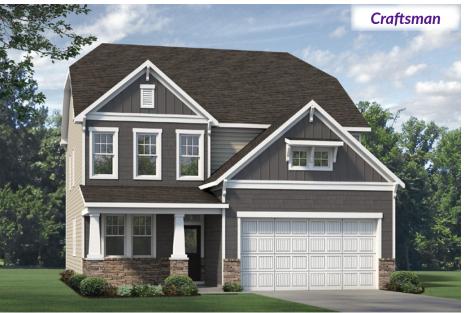

## **First Floor**

The floorplan shown is the Craftsman elevation. Other elevations are similar but may include minor layout and square footage differences.

## **Plan Options**

Opt. Finished 3rd Floor with Bath (Approx. 535 sq. ft.)

Opt. Mech. Closet included with Flnished 3rd Floor

Single Window in Media Room with Opt. Third Bay Garage

The floorplan shown is the Craftsman elevation. Other elevations are similar but may include minor layout and square footage differences.