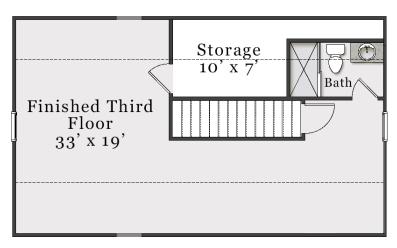

## **Plan Options**

Opt. Finished 3rd Floor with Bath (Approx. 535 sq. ft.)

Opt. Mech. Closet included with Flnished 3rd Floor

Single Window in Media Room with Opt. Third Bay Garage

The floorplan shown is the Craftsman elevation. Other elevations are similar but may include minor layout and square footage differences.