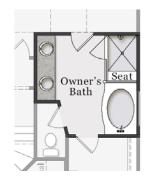

**Opt. Deluxe Owner's Bath** 

**Opt. Deluxe Kitchen** 

The floorplan shown is the Craftsman elevation. Other elevations are similar but may include minor layout and square footage differences.