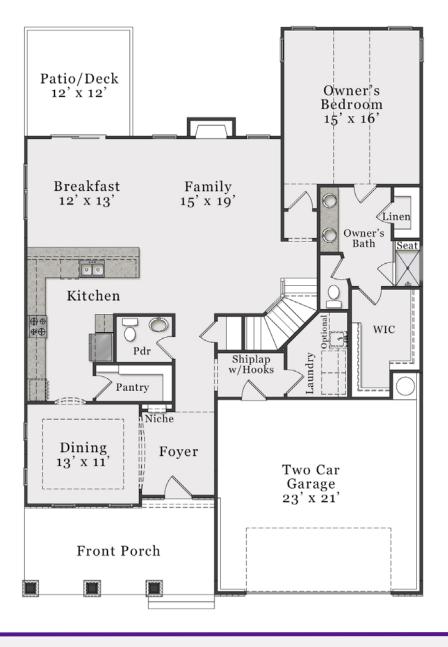

## We Build LIFE CHANGING MOMENTS McKeeHomesNC.com

3,346 sq. ft.

3,346 sq. ft.

3,353 sq. ft.

A PERCENTAGE OF EVERY HOME SOLD GOES TO SUPPORT ALZHEIMER'S RESEARCH AND CARE.

企

Opt. Sunroom (Approx. 196 sq. ft.)