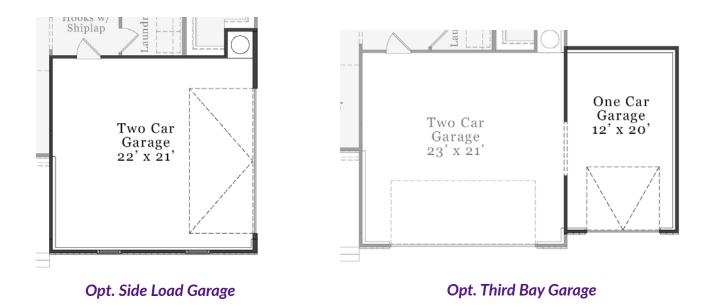

## We Build LIFE CHANGING MOMENTS McKeeHomesNC.com

3,346 sq. ft.

3,346 sq. ft.

3,353 sq. ft.

A PERCENTAGE OF EVERY HOME SOLD GOES TO SUPPORT ALZHEIMER'S RESEARCH AND CARE.

企

Opt. Sunroom (Approx. 196 sq. ft.)