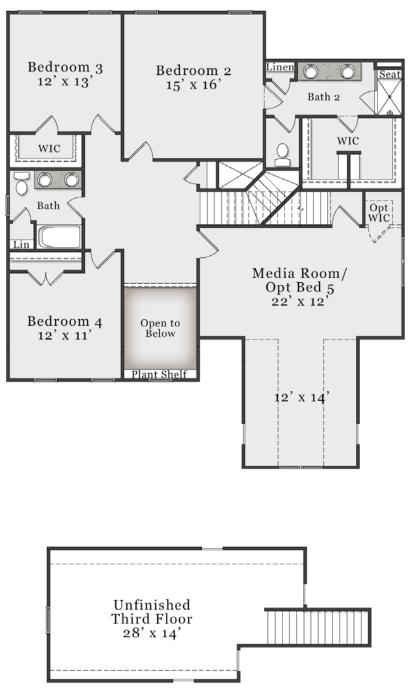

## **Second & Third Floor**

Unfinished 3rd Floor (Approx. 432 sq. ft. unfinished)

Opt. Finished 3rd Floor with Bath (Approx. 386 sq. ft.)

The floorplan shown is the Craftsman elevation. Other elevations are similar but may include minor layout and square footage differences.