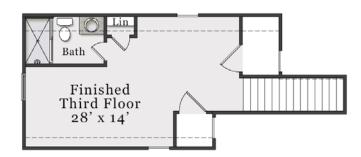

## **Second & Third Floor**

Unfinished 3rd Floor (Approx. 432 sq. ft. unfinished)

Opt. Finished 3rd Floor with Bath (Approx. 386 sq. ft.)

The floorplan shown is the Craftsman elevation. Other elevations are similar but may include minor layout and square footage differences.