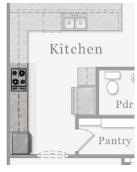

**Opt. Deluxe Owner's Bath** 

**Opt. Deluxe Kitchen** 

The floorplan shown is the Craftsman elevation. Other elevations are similar but may include minor layout and square footage differences.