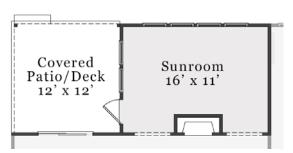

## We Build LIFE CHANGING MOMENTS McKeeHomesNC.com

3,346 sq. ft.

3,346 sq. ft.

3,353 sq. ft.

A PERCENTAGE OF EVERY HOME SOLD GOES TO SUPPORT ALZHEIMER'S RESEARCH AND CARE.

企

Opt. Sunroom (Approx. 196 sq. ft.)