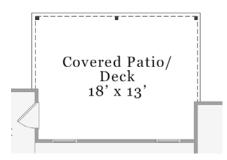

#### First Floor

**Opt. Covered Patio/Deck** 

Opt. Sunroom (Approx. 220 sq. ft.)

Opt. Deluxe Kitchen