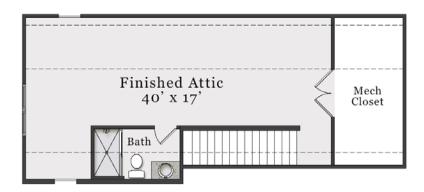

## **Plan Options**

Opt. Finished 3rd Floor with Bath (Approx. 530 sq. ft.)

Opt. Third Bay with Side Load Garage

**Opt. Third Bay Garage** 

**Opt. Side Load Garage** 