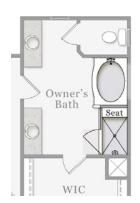

### **Second & Third Floor**

Opt. Deluxe Owner's Bath

Opt. 2nd Floor with Finished Attic

Unfinished 3rd Floor (Approx. 645 sq. ft. unfinished)