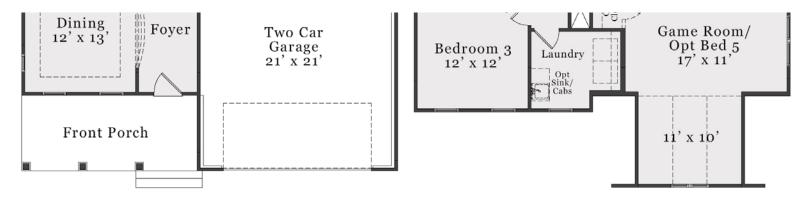

#### First Floor

**Opt. Covered Patio/Deck** 

Opt. Sunroom (Approx. 220 sq. ft.)

Opt. Deluxe Kitchen