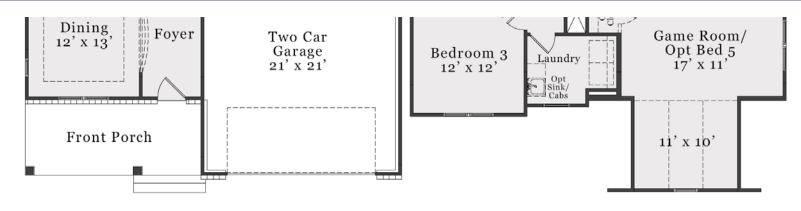

#### First Floor

**Opt. Covered Patio/Deck** 

Opt. Sunroom (Approx. 220 sq. ft.)

Opt. Deluxe Kitchen