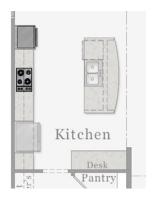

#### First Floor

**Opt. Covered Patio/Deck** 

Opt. Sunroom (Approx. 220 sq. ft.)

Opt. Deluxe Kitchen