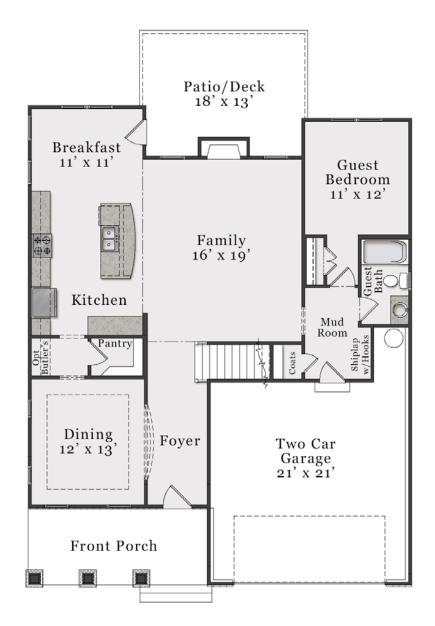

# The Brooks

Bedrooms: 4-5 Baths: 3-4

2,929 sq. ft.

2,929 sq. ft.

2,935 sq. ft.

2,942 sq. ft.

#### First Floor

**Opt. Covered Patio/Deck** 

Opt. Sunroom (Approx. 220 sq. ft.)

Opt. Deluxe Kitchen