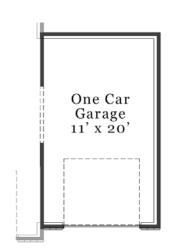

## **Plan Options**

Opt. Finished 3rd Floor with Bath (Approx. 530 sq. ft.)

Opt. Third Bay with Side Load Garage

**Opt. Third Bay Garage** 

**Opt. Side Load Garage** 