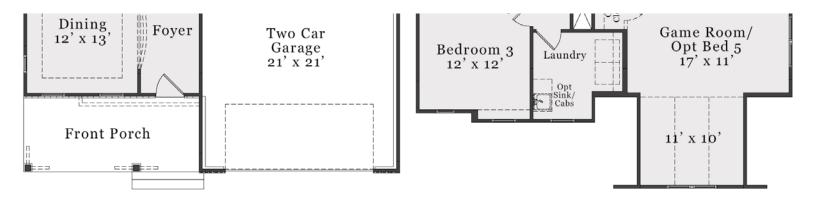

#### First Floor

**Opt. Covered Patio/Deck** 

Opt. Sunroom (Approx. 220 sq. ft.)

Opt. Deluxe Kitchen