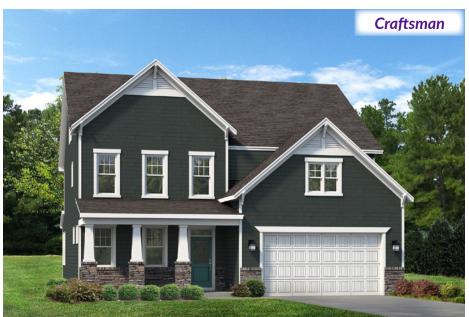

# The Brooks

Bedrooms: 4-5 Baths: 3-4

2,929 sq. ft.

2,929 sq. ft.

2,935 sq. ft.

2,942 sq. ft.

## **Plan Options**

Opt. Finished 3rd Floor with Bath (Approx. 530 sq. ft.)

Opt. Third Bay with Side Load Garage

**Opt. Third Bay Garage** 

**Opt. Side Load Garage** 