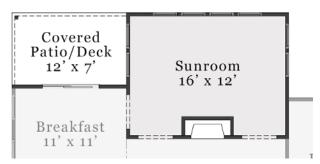

#### First Floor

**Opt. Covered Patio/Deck** 

Opt. Sunroom (Approx. 220 sq. ft.)

Opt. Deluxe Kitchen