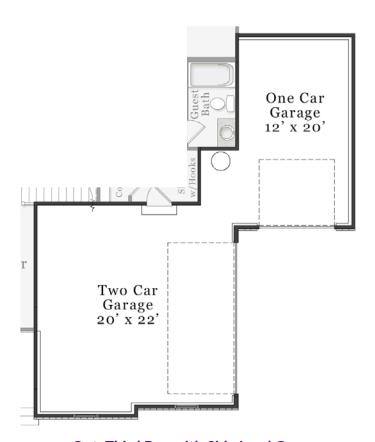

## **Plan Options**

Opt. Finished 3rd Floor with Bath (Approx. 530 sq. ft.)

Opt. Third Bay with Side Load Garage

**Opt. Third Bay Garage** 

**Opt. Side Load Garage** 