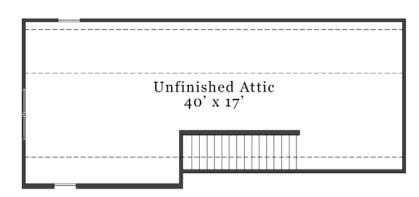

### **Second & Third Floor**

Opt. Deluxe Owner's Bath

Opt. 2nd Floor with Finished Attic

Unfinished 3rd Floor (Approx. 645 sq. ft. unfinished)