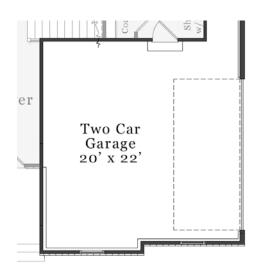

## **Plan Options**

Opt. Finished 3rd Floor with Bath (Approx. 530 sq. ft.)

Opt. Third Bay with Side Load Garage

**Opt. Third Bay Garage** 

**Opt. Side Load Garage** 