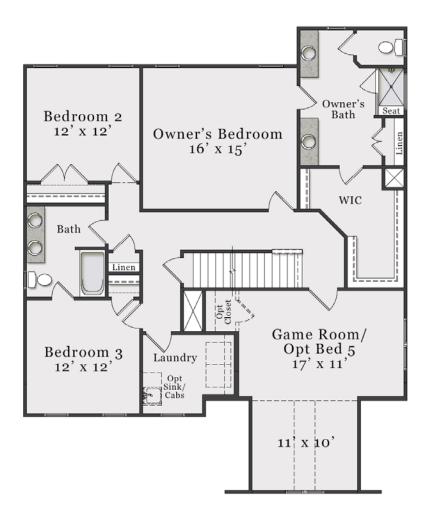

### **Second & Third Floor**

Opt. Deluxe Owner's Bath

Opt. 2nd Floor with Finished Attic

Unfinished 3rd Floor (Approx. 645 sq. ft. unfinished)