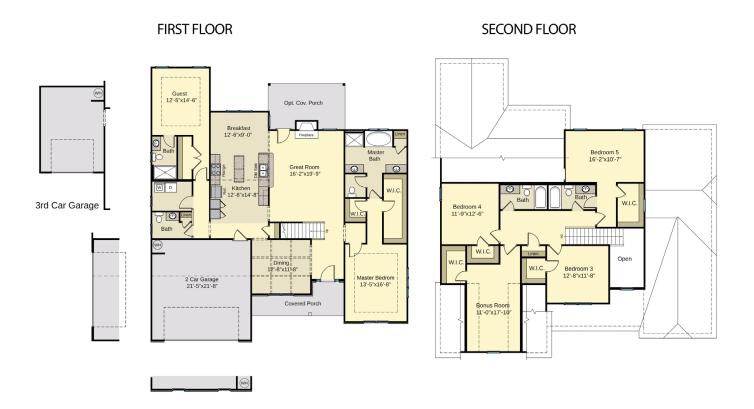

## The **Beaufort**

5 or 6 Bedrooms 4.5 Bathrooms 3224 sq. ft.

Caviness & Cates Building and Development Co. reserves the right to make changes in plans and specifications. Dimensions may not be exact. Features may vary according to different elevations and specifications at the discretion of the builder and may not be portrayed on marketing materials. Consult with a sales representative before writing an offer