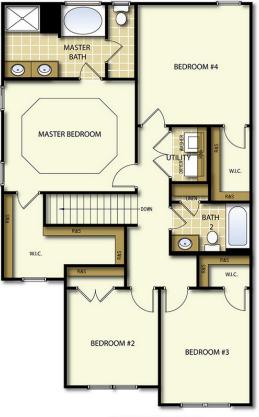

## The Springfield

4 Bedrooms 2.5 Bathrooms 1884 sq. ft.

Caviness & Cates Building and Development Co. reserves the right to make changes in plans and specifications. Dimensions may not be exact. Features may vary according to different elevations and specifications at the discretion of the builder and may not be portrayed on marketing materials. Consult with a sales representative before writing an offer

SECOND FLOOR

Caviness & Cates Building and Development Co. reserves the right to make changes in plans and specifications. Dimensions may not be exact. Features may vary according to different elevations and specifications at the discretion of the builder and may not be portrayed on marketing materials. Consult with a sales representative before writing an offer