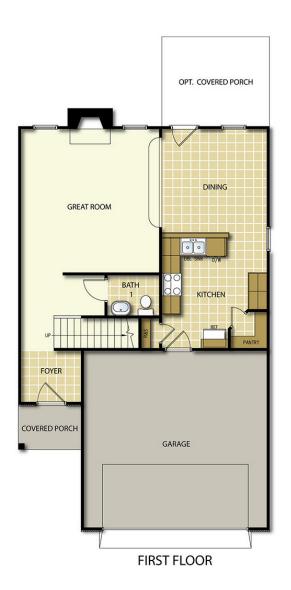

## The Springfield

4 Bedrooms 2.5 Bathrooms 1884 sq. ft.

Caviness & Cates Building and Development Co. reserves the right to make changes in plans and specifications. Dimensions may not be exact. Features may vary according to different elevations and specifications at the discretion of the builder and may not be portrayed on marketing materials. Consult with a sales representative before writing an offer