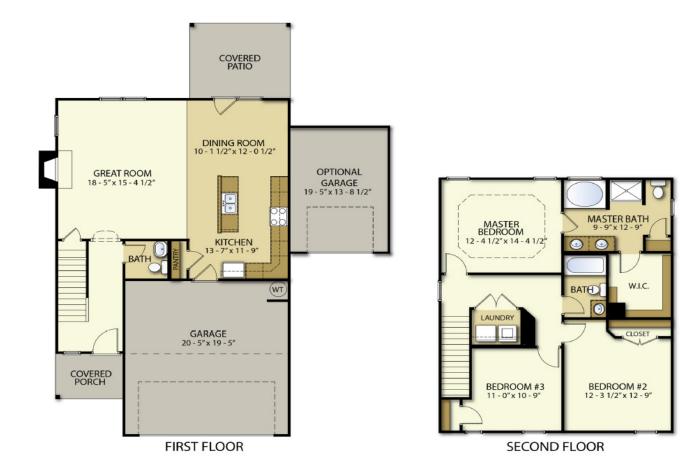

## The **Ballantyne II**

3 Bedrooms 2.5 Bathrooms 1712 sq. ft.

Caviness & Cates Building and Development Co. reserves the right to make changes in plans and specifications. Dimensions may not be exact. Features may vary according to different elevations and specifications at the discretion of the builder and may not be portrayed on marketing materials. Consult with a sales representative before writing an offer

## The **Ballantyne** II

3 Bedrooms 2.5 Bathrooms 1712 sq. ft.

Caviness & Cates Building and Development Co. reserves the right to make changes in plans and specifications. Dimensions may not be exact. Features may vary according to different elevations and specifications at the discretion of the builder and may not be portrayed on marketing materials. Consult with a sales representative before writing an offer