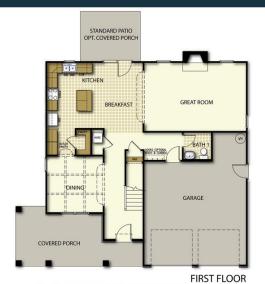

## The Brunswick

2,355 SQ.FT

4 BEDROOMS **2.5** BATHS

2 GARAGE 2 STORY





Your Place to Call Home

Caviness & Cates ENERGY PLUS Qualified Homes are designed and built to provide greater energy efficiency and comfort. This means lowered cost of ownership and energy bills. Our homes include additional energy-saving features that typically make them 20-30% more efficient than standard homes.









Caviness & Cates Building and Development Co. reserves the right to make changes in plans and specifications. Dimensions may not be exact. Features may vary according to different elevations and specifications at the discretion of the builder and may not be portrayed on marketing materials. Consult with a sales representative before writing an offer.



MASTER BEDROOM BEDROOM #3

SECOND FLOOR