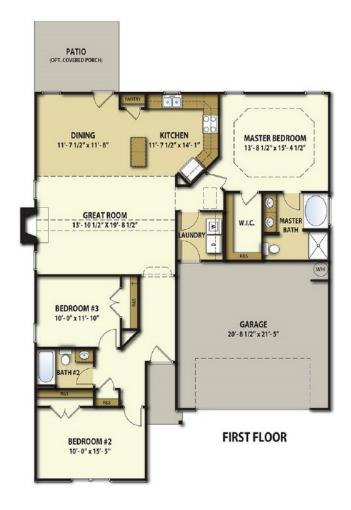

## The Brevard II

1,565 SQ.FT

**3** BEDROOMS

2 BATHS

2 GARAGE

**RANCH** 

Caviness & Cates ENERGY PLUS Qualified Homes are designed and built to provide greater energy efficiency and comfort. This means lowered cost of ownership and energy bills. Our homes include additional energy-saving features that typically make them 20-30% more efficient than standard homes.