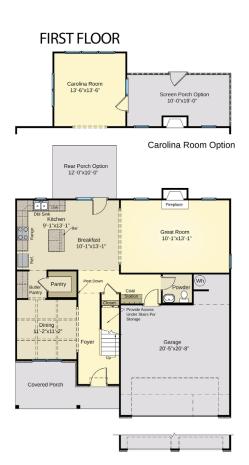

## The Kendleton

2,480 sq. ft. Opt. Third Floor 3,085 sq. ft. Opt. Carolina Room 2,676 sq. ft.

Optional Finished

SECOND FLOOR

Caviness & Cates Building and Development Co. reserves the right to make changes in plans and specifications. Dimensions may not be exact. Features may vary according to different elevations and specifications at the discretion of the builder and may not be portrayed on marketing materials. Consult with a sales representative before writing an offer