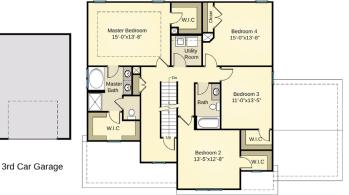

## The Kendleton

2,480 sq. ft. Opt. Third Floor 3,085 sq. ft. Opt. Carolina Room 2,676 sq. ft.

Optional Finished

SECOND FLOOR

Caviness & Cates Building and Development Co. reserves the right to make changes in plans and specifications. Dimensions may not be exact. Features may vary according to different elevations and specifications at the discretion of the builder and may not be portrayed on marketing materials. Consult with a sales representative before writing an offer