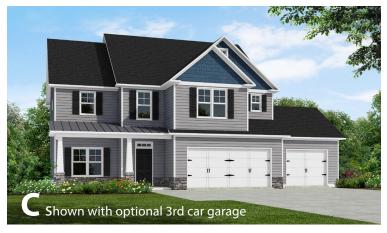

## The Kendleton

2,480 sq. ft. Opt. Third Floor 3,085 sq. ft. Opt. Carolina Room 2,676 sq. ft.

Optional Finished

SECOND FLOOR

Caviness & Cates Building and Development Co. reserves the right to make changes in plans and specifications. Dimensions may not be exact. Features may vary according to different elevations and specifications at the discretion of the builder and may not be portrayed on marketing materials. Consult with a sales representative before writing an offer