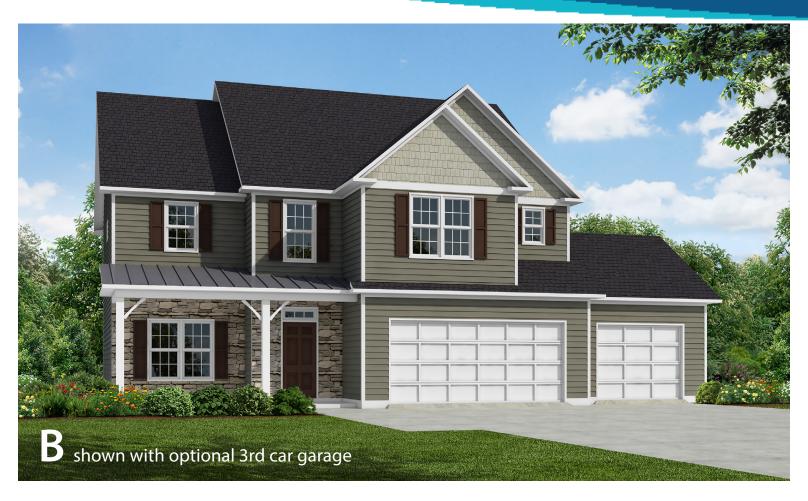

## The Kendleton

2,480 sq. ft. Opt. Third Floor 3,085 sq. ft. Opt. Carolina Room 2,676 sq. ft.

Optional Finished

SECOND FLOOR

Caviness & Cates Building and Development Co. reserves the right to make changes in plans and specifications. Dimensions may not be exact. Features may vary according to different elevations and specifications at the discretion of the builder and may not be portrayed on marketing materials. Consult with a sales representative before writing an offer