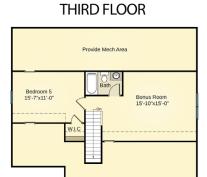

## The Kendleton

2,480 sq. ft. Opt. Third Floor 3,085 sq. ft. Opt. Carolina Room 2,676 sq. ft.

Optional Finished

SECOND FLOOR

Caviness & Cates Building and Development Co. reserves the right to make changes in plans and specifications. Dimensions may not be exact. Features may vary according to different elevations and specifications at the discretion of the builder and may not be portrayed on marketing materials. Consult with a sales representative before writing an offer