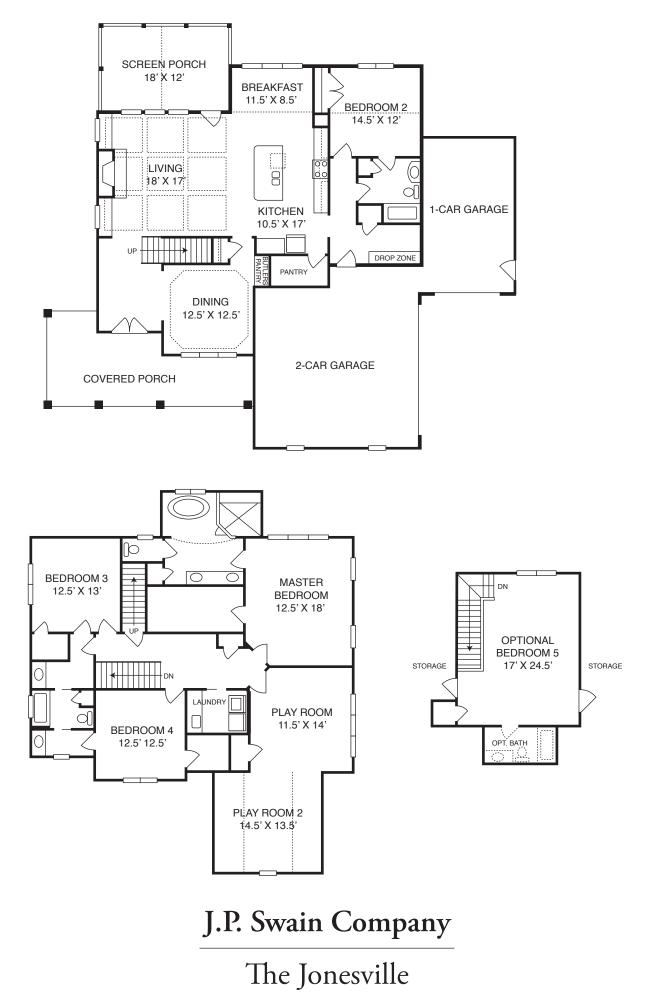

## J.P. Swain Company The Jonesville

4 BDR | 3 BA | 3200 SF 2<sup>nd</sup> Floor Private Owner's Retreat 1<sup>st</sup> Floor Guest Suite Huge Playroom and/or Bonus Room 3 Car Garage

www.SeaforthLandingNC.com 39 Lakes Edge Lane Pittsboro, NC 27312 919.926.5504 • SeaforthLanding@FMBnewhomes.com

The floor plan may vary depending on elevation selected. Please consult with Sales Associate for details and a complete list of available options. Renderings are for illustrative purposes only and convey an artist's conception which may vary with actual construction plan. Floor plans and specifications are approximate and are subject to change without notice. 4/19