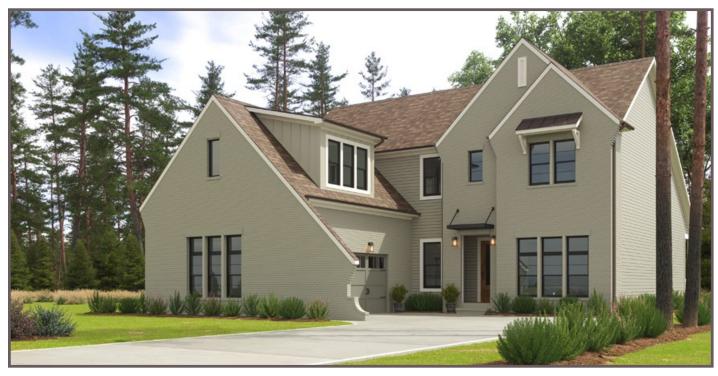

### The Graylyn

Alternate Elevations



Country Chic



Modern Farmhouse



## The Graylyn

Well Equipped to Support Your Busy Lifestyle

#### Key Features of Base Plan

- Stunning Courtyard design offers an impressive curb appeal
- Welcoming entry includes an elegant mahogany front door
- 12 foot ceilings in kitchen, family & dining 10 foot ceilings on rest of first floor
- Impressive 8' solid core interior doors throughout first floor
- Versatile 1st floor flex room to design as your personal space
- Gourmet kitchen design with all the latest appliances and large gathering island
- Inviting covered back porch for outdoor living
- Spacious walk in pantry
- Large mud room with convenient drop zone
- Luxury owner's suite with private entry
- Generous laundry room with cabinetry and a separate door to the owner's retreat
- Beaut