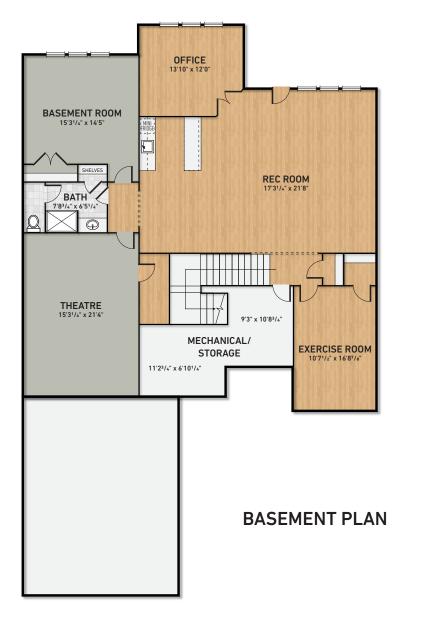

#### Available Luxury Options

- Guest suite in lieu of flex room
- Covered rear porch with cozy fireplace
- Screened back porch with grilling deck
- Tall panel Sliding glass doors off the family room
- Generous finished bonus room over the two or three car garage
- Basement with bedroom, full bath, office, theatre room, recreation room, and finished storage
- Entertainment bump out