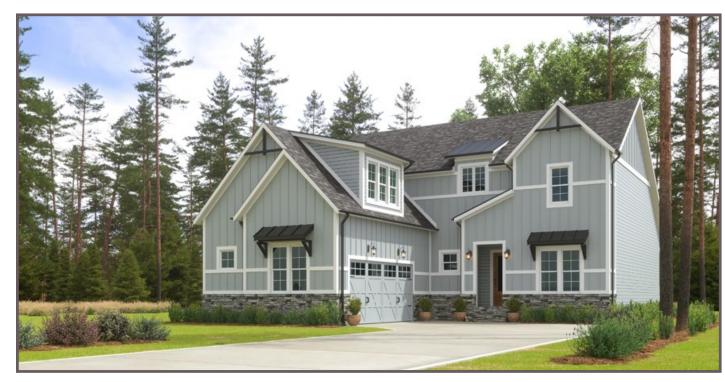

### The Graylyn

Alternate Elevations



Country Chic



Modern Farmhouse



## The Graylyn

Well Equipped to Support Your Busy Lifestyle

#### Key Features of Base Plan

- Stunning Courtyard design offers an impressive curb appeal
- Welcoming entry includes an elegant mahogany front door
- 12 foot ceilings in kitchen, family & dining 10 foot ceilings on rest of first floor
- Impressive 8' solid core interior doors throughout first floor
- Versatile 1st floor flex room to design as your personal space
- Gourmet kitchen design with all the latest appliances and large gathering island
- Inviting covered back porch for outdoor living
- Spacious walk in pantry
- Large mud room with convenient drop zone
- Luxury owner's suite with private entry
- Generous laundry room with cabinetry and a separate door to the owner's retreat
- Beautiful guest bath