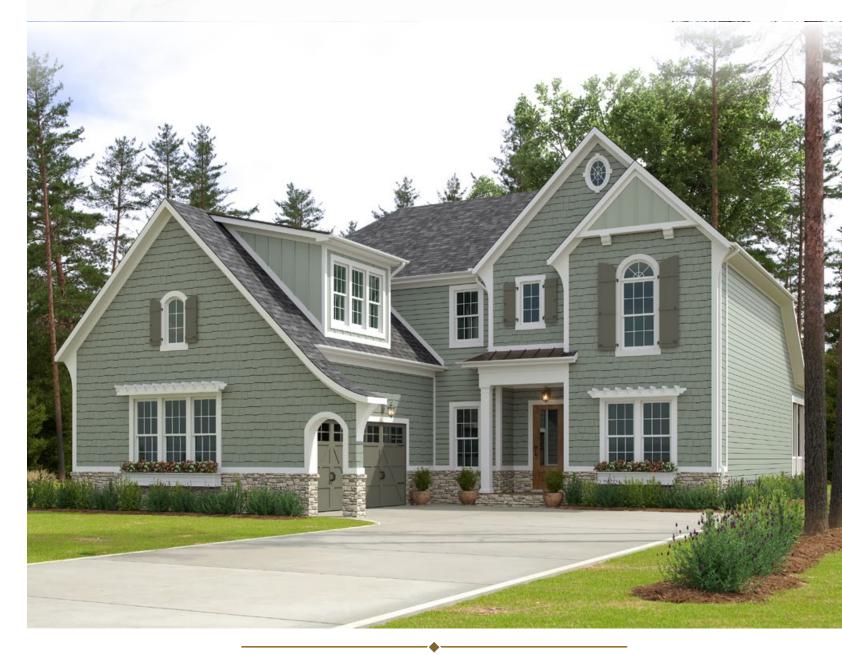

#### Key Features of Base Plan

- Stunning Courtyard design offers an impressive curb appeal
- Welcoming entry includes an elegant mahogany front door
- 12 foot ceilings in kitchen, family & dining 10 foot ceilings on rest of first floor
- Impressive 8' solid core interior doors throughout first floor
- Versatile 1st floor flex room to design as your personal space
- Gourmet kitchen design with all the latest appliances and large gathering island
- Inviting covered back porch for outdoor living
- Spacious walk in pantry
- Large mud room with convenient drop zone
- Luxury owner's suite with private entry
- Generous laundry room with cabinetry and a separate door to the owner's retreat
- Beautiful guest bath with a free standing tub

- Large walk in closet has wood shelving
- The well designed second floor includes 3 bedrooms, hall bath, buddy bath and a flexible loft space