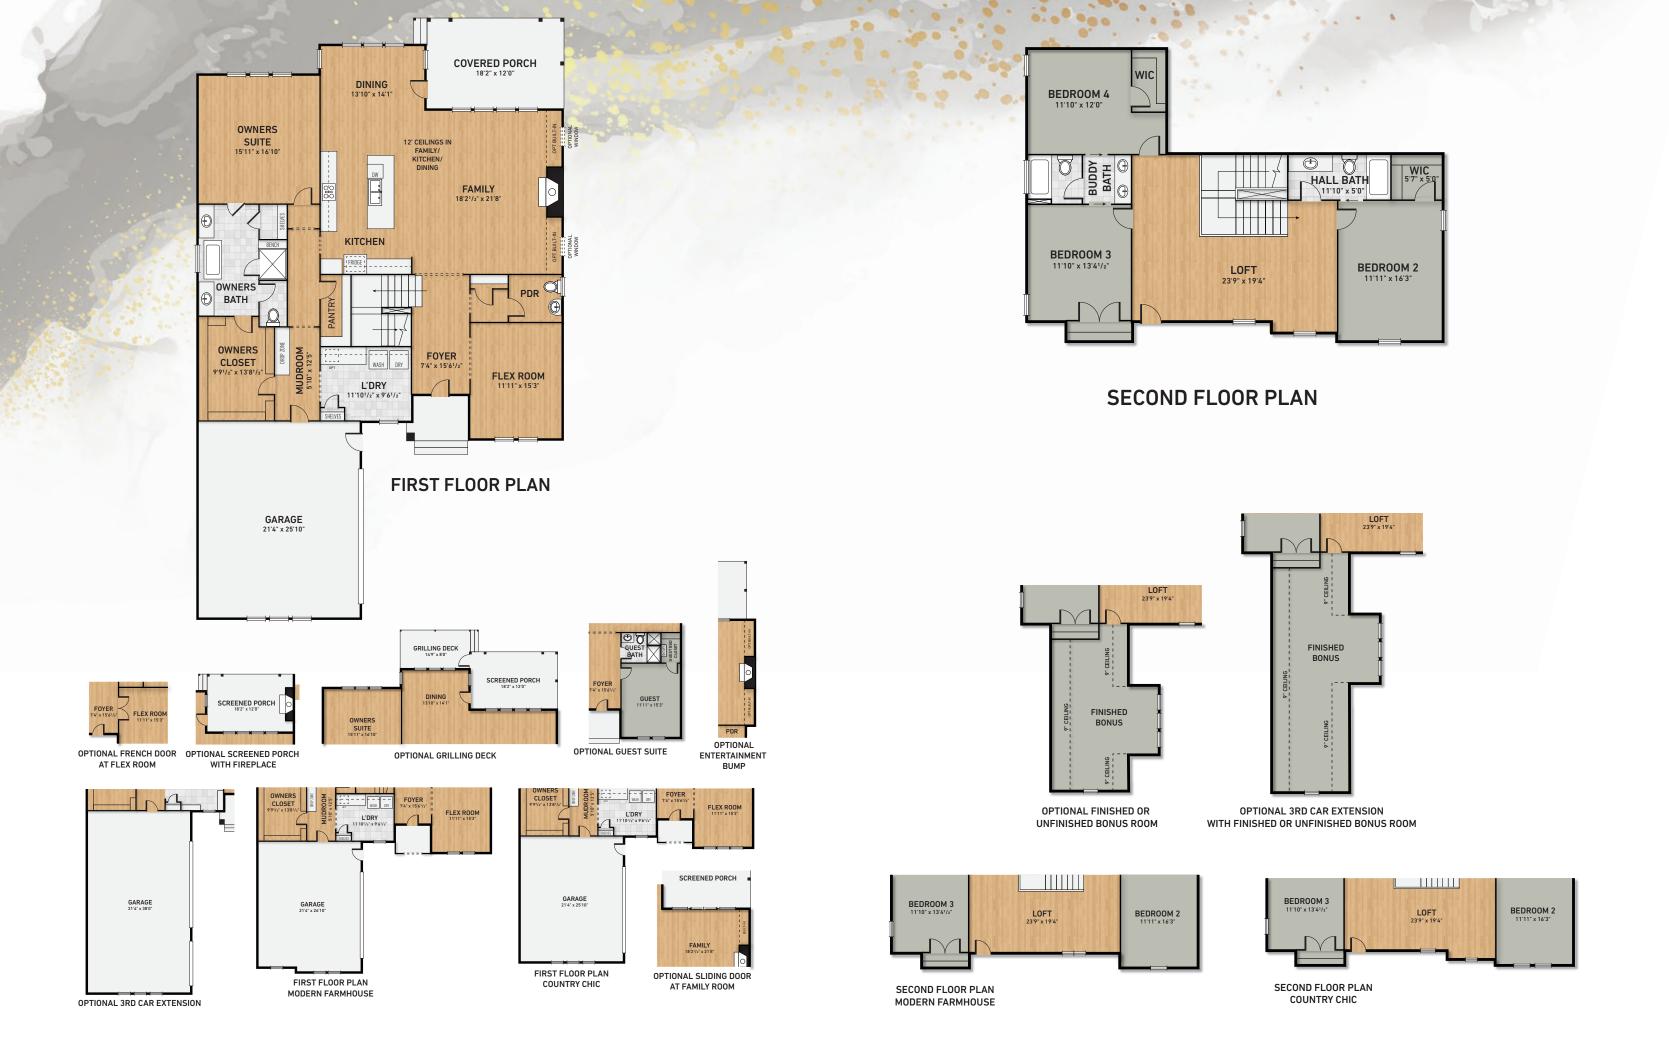

#### Key Features of Base Plan

- Stunning Courtyard design offers an impressive curb appeal
- Welcoming entry includes an elegant mahogany front door
- 12 foot ceilings in kitchen, family & dining 10 foot ceilings on rest of first floor
- Impressive 8' solid core interior doors throughout first floor
- Versatile 1st floor flex room to design as your personal space
- Gourmet kitchen design with all the latest appliances and large gathering island
- Inviting covered back porch for outdoor living
- Spacious walk in pantry
- Large mud room with convenient drop zone
- Luxury owner's suite with private entry
- Generous laundry room with cabinetry and a separate door to the owner's retreat
- Beautiful guest bath with a free standing tub

- Large walk in closet has wood shelving
- The well designed second floor includes 3 bedrooms, hall bath, buddy bath and a flexible loft space

#### Available Luxury Options

- Guest suite in lieu of flex room
- Covered rear porch with cozy fireplace
- Screened back porch with grilling deck
- Tall panel Sliding glass doors off the family room
- Generous finished bonus room over the two or three car garage
- Basement with bedroom, full bath, office, theatre room, recreation room, and finished storage
- Entertainment bump out