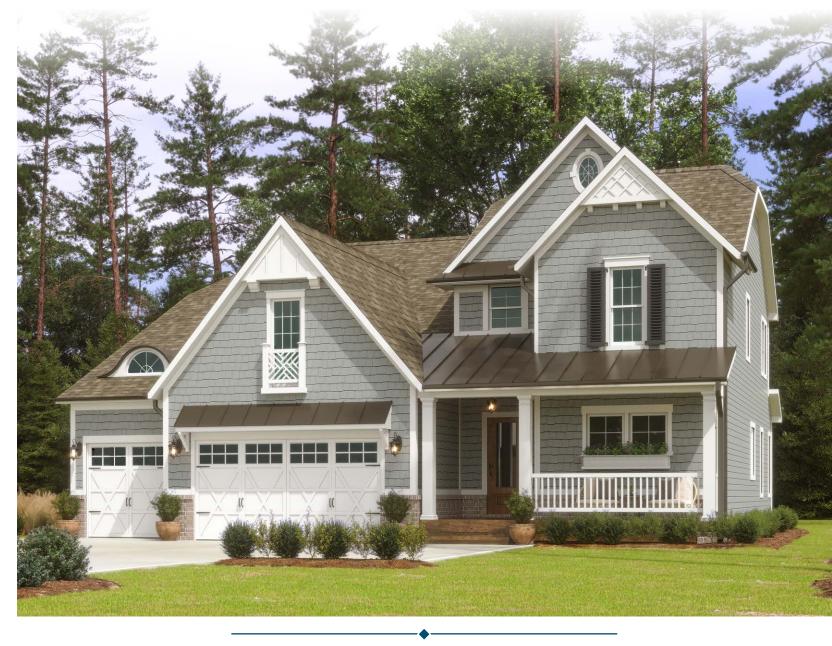

pliances and large gathering island
- Inviting screened back porch for outdoor living
- Convenient One of a kind tech center off the kitchen
- Open dining area offers beautiful window views
- Spacious walk in pantry
- Sizeable mud room with convenient drop zone
- 1st floor owner's suite private entry
- Beautiful owner's bath includes a free standing tub

- Large walk-in closet with wood shelving cabinetry
- Impressive second story includes three bedrooms with walk in closets, a hall bath, buddy bath and a casual gathering room with picturesque windows

## Available Luxury Options

- Screened porch with fireplace
- Grilling deck
- Tall panel sliding glass doors off the family room
- Generous bonus room over the second or third car garage
- 3 car garage
- Scullery
- Grand Owner's Retreat















FIRST FLOOR ELEVATION MODERN FARMHOUSE

SCULLERY OPTION

3RD CAR GARAGE 10'8" x 20'6"

FIRST FLOOR ELEVATION COUNTRY CHIC