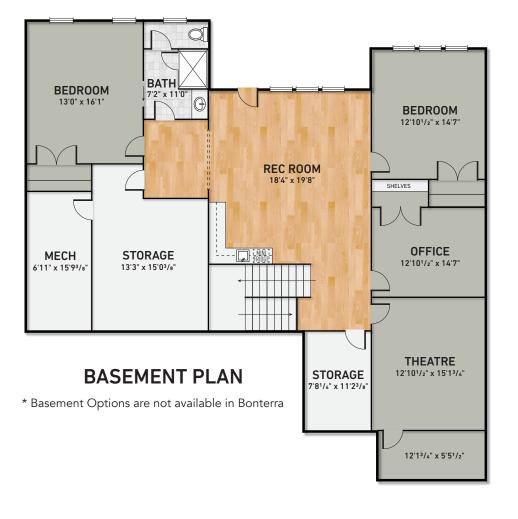

en dining area offers beautiful window views
- Spacious walk in pantry
- Sizeable mud room with convenient drop zone
- 1st floor owner's suite private entry
- Beautiful owner's bath includes a free standing tub

- Large walk-in closet with wood shelving cabinetry
- Impressive second story includes three bedrooms with walk in closets, a hall bath, buddy bath and a casual gathering room with picturesque windows

## Available Luxury Options

- Screened porch with fireplace
- Grilling deck
- Tall panel sliding glass doors off the family room
- Generous bonus room over the second or third car garage
- 3 car garage
- Scullery
- Grand Owner's Retreat















FIRST FLOOR ELEVATION MODERN FARMHOUSE

SCULLERY OPTION

3RD CAR GARAGE 10'8" x 20'6"

FIRST FLOOR ELEVATION COUNTRY CHIC