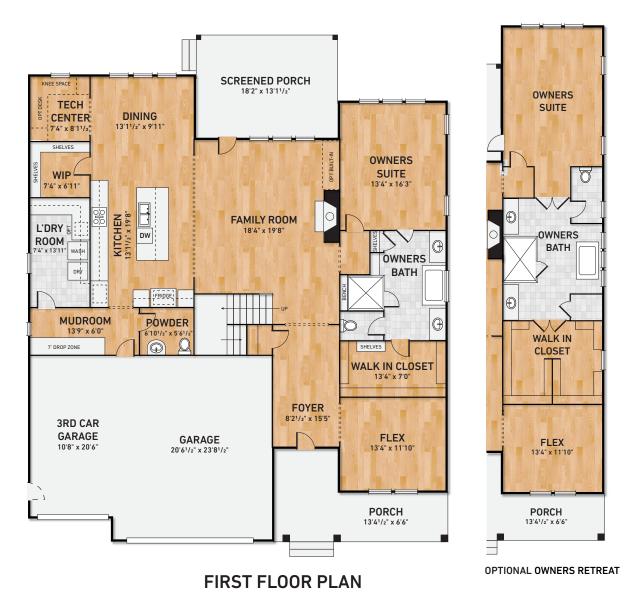

### Key Features of Base Plan

- Grand foyer welcomes you to 10 foot ceilings in family, kitchen and dining
- Elegant Mahogany front door
- Impressive 8' solid core interior doors throughout first floor
- Versatile flex room to design as your personal space
- Gourmet kitchen design with all the latest appliances and large gathering island
- Inviting screened back porch for outdoor living
- Convenient One of a kind tech center off the kitchen
- Open dining area offers beautiful window views
- Spacious walk in pantry
- Sizeable mud room with convenient drop zone
- 1st floor owner's suite private entry
- Beautiful owner's bath includes a free standing tub

- Large walk-in closet with wood shelving cabinetry
- Impressive second story includes three bedrooms with walk in closets, a hall bath, buddy bath and a casual gathering room with picturesque windows

## Available Luxury Options

- Screened porch with fireplace
- Grilling deck
- Tall panel sliding glass doors off the family room
- Generous bonus room over the second or third car garage
- 3 car garage
- Scullery
- Grand Owner's Retreat

FIRST FLOOR ELEVATION MODERN FARMHOUSE

SCULLERY OPTION

3RD CAR GARAGE 10'8" x 20'6"

FIRST FLOOR ELEVATION COUNTRY CHIC