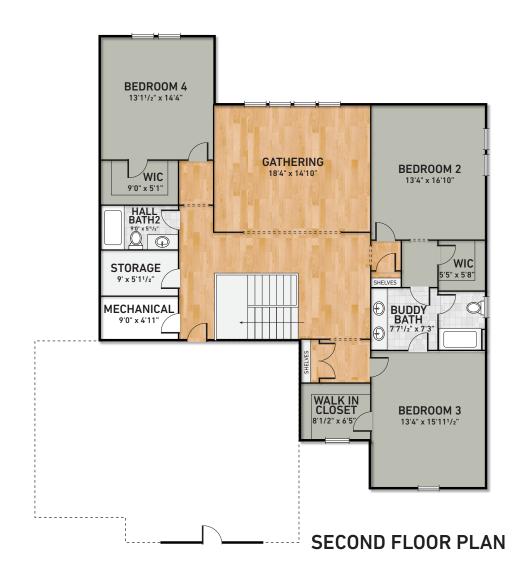

- Large walk-in closet with wood shelving cabinetry
- Impressive second story includes three bedrooms with walk in closets, a hall bath, buddy bath and a casual gathering room with picturesque windows