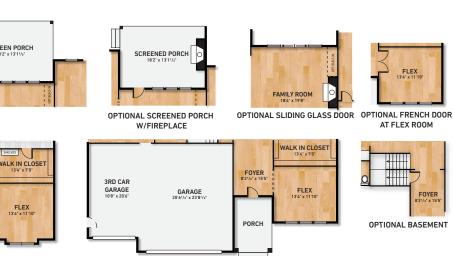

## Available Luxury Options

- Screened porch with fireplace
- Grilling deck
- Tall panel sliding glass doors off the family room
- Generous bonus room over the second or third car garage
- 3 car garage
- Scullery
- Grand Owner's Retreat