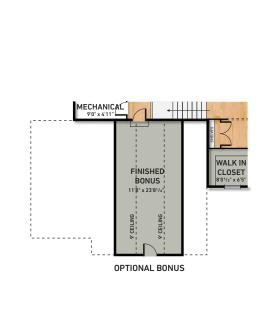

## Available Luxury Options

- Screened porch with fireplace
- Grilling deck
- Tall panel sliding glass doors off the family room
- Generous bonus room over the second or third car garage
- 3 car garage
- Scullery
- Grand Owner's Retreat