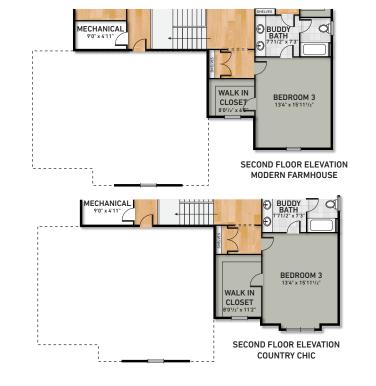

n
- Open dining area offers beautiful window views
- Spacious walk in pantry
- Sizeable mud room with convenient drop zone
- 1st floor owner's suite private entry
- Beautiful owner's bath includes a free standing tub

- Large walk-in closet with wood shelving cabinetry
- Impressive second story includes three bedrooms with walk in closets, a hall bath, buddy bath and a casual gathering room with picturesque windows

## Available Luxury Options

- Screened porch with fireplace
- Grilling deck
- Tall panel sliding glass doors off the family room
- Generous bonus room over the second or third car garage
- 3 car garage
- Scullery
- Grand Owner's Retreat















FIRST FLOOR ELEVATION MODERN FARMHOUSE

SCULLERY OPTION

3RD CAR GARAGE 10'8" x 20'6"

FIRST FLOOR ELEVATION COUNTRY CHIC