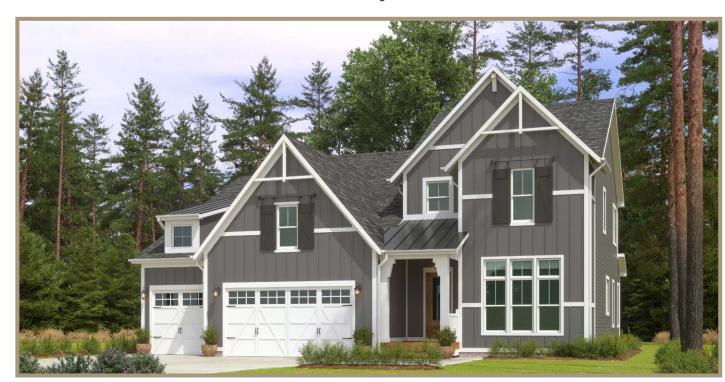

## **Alternate Elevations**



Country Chic



Modern Farmhouse



# Well Equipped to Support Your Busy Lifestyle

### Key Features of Base Plan

- Grand foyer welcomes you to 10 foot ceilings in family, kitchen and dining
- Elegant Mahogany front door
- Impressive 8' solid core interior doors throughout first floor
- Versatile flex room to design as your personal space
- Gourmet kitchen design with all the latest appliances and large gathering island
- Inviting screened back porch for outdoor living
- Convenient One of a kind tech center off the kitchen
- Open dining area offers beautiful window views
- Spacious walk in pantry
- Sizeable mud room with convenient drop zone
- 1st floor owner's suite private entry
- Beautiful owner's bath includes a free standing tub

- Large walk-in closet with wood shelving cabinetry
- Impressive sec