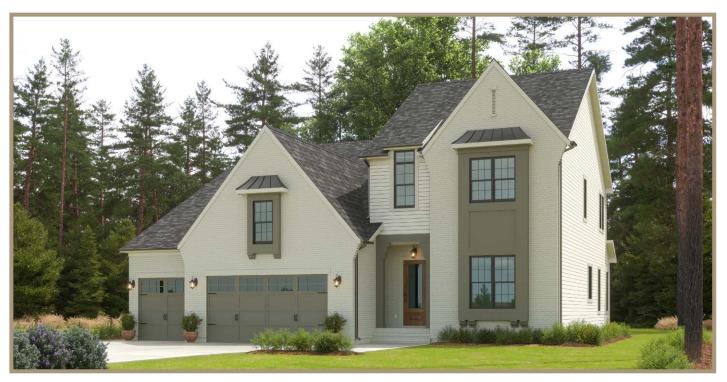

## **Alternate Elevations**



Country Chic



Modern Farmhouse



# Well Equipped to Support Your Busy Lifestyle

### Key Features of Base Plan

- Grand foyer welcomes you to 10 foot ceilings in family, kitchen and dining
- Elegant Mahogany front door
- Impressive 8' solid core interior doors throughout first floor
- Versatile flex room to design as your personal space
- Gourmet kitchen design with all the latest appliances and large gathering island
- Inviting screened back porch for outdoor living
- Convenient One of a kind tech center off the kitchen
- Open dining area offers beautiful window views
- Spacious walk in pantry
- Sizeable mud room with convenient drop zone
- 1st floor owner's suite private entry
- Beautiful owner's bath includes a free standing tub

- Large walk-in closet with wood shelving cabinetry