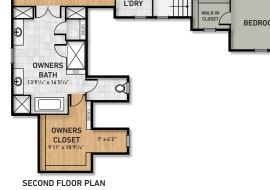

An Entertainer's Dream

- Luxury Owner's bath
- Spacious multi-function laundry room with folding area and cabinets
- Charming screened back porch for outdoor living
- The well designed second floor includes 2 bedrooms, hall bath, buddy bath and bonus room