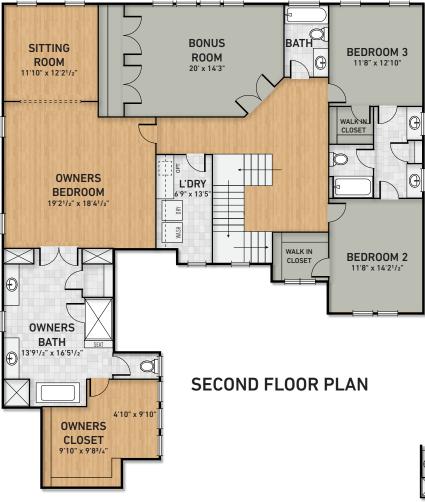

## Key Features of Base Plan

- Grand entry foyer with wide elegant turned staircase
- Elegant Mahogany front door
- 10 foot ceiling on first floor
- Impressive 8' solid core interior doors throughout first floor
- Versatile flex room to design as your personal space
- Expansive living/dining space lined with rear windows
- Gourmet kitchen design includes wonderful appointments and large gathering island
- Room size walk-in pantry & separate butler's pantry
- Comfortable guest suite with private entrance
- Sizeable mudroom with convenient drop-zone
- A dedicated wing for the owner's suite includes a sitting room for relaxation

An Entertainer's Dream

- Luxury Owner's bath
- Spacious multi-function laundry room with folding area and cabinets
- Charming screened back porch for outdoor living
- The well designed second floor includes 2 bedrooms, hall bath, buddy bath and bonus room