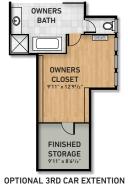

## Available Luxury Options

- In-law suite with kitchenette
- Cozy fireplace addition in flex room
- Screened back porch with grilling deck
- Screened back porch with cozy fireplace
- Tall panel sliding glass doors
- 3rd car garage extension