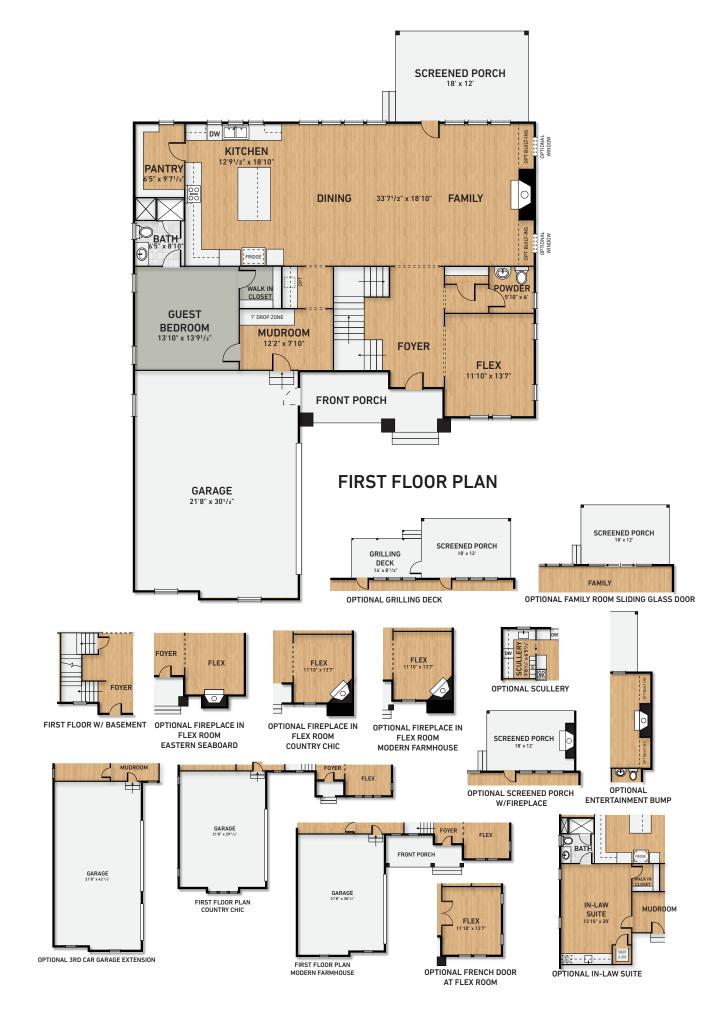

## Key Features of Base Plan

- Grand entry foyer with wide elegant turned staircase
- Elegant Mahogany front door
- 10 foot ceiling on first floor
- Impressive 8' solid core interior doors throughout first floor
- Versatile flex room to design as your personal space
- Expansive living/dining space lined with rear windows
- Gourmet kitchen design includes wonderful appointments and large gathering island
- Room size walk-in pantry & separate butler's pantry
- Comfortable guest suite with private entrance
- Sizeable mudroom with convenient drop-zone
- A dedicated wing for the owner's suite includes a sitting room for relaxation

An Entertainer's Dream

- Luxury Owner's bath
- Spacious multi-function laundry room with folding area and cabinets
- Charming screened back porch for outdoor living
- The well designed second floor includes 2 bedrooms, hall bath, buddy bath and bonus room

## Available Luxury Options

- In-law suite with kitchenette
- Cozy fireplace addition in flex room
- Screened back porch with grilling deck
- Screened back porch with cozy fireplace
- Tall panel sliding glass doors
- 3rd car garage extension