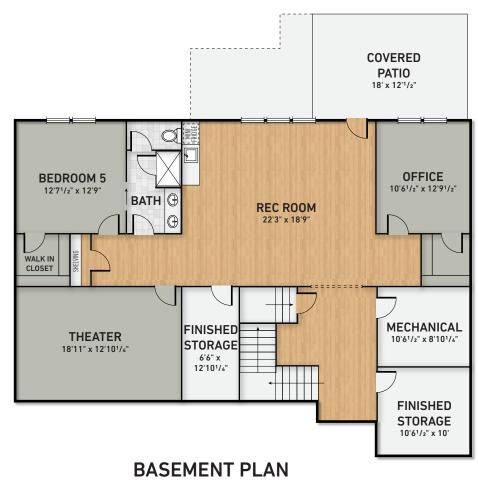

The Amstead

**Eastern Seaboard Elevation** 

SECOND FLOOR PLAN MODERN FARMHOUSE

\* Basement Options are not available in Bonterra

www.RobuckHomes.com \* Every precaution has been taken to verify the accuracy of the above details. However, prospective purchasers are advised to make their own inquiries. Builder reserves the right to make substitutions in products and materials of equal or greater value. All items are subject to change without notice. We do not accept responsibility for any errors or omissions. July 2022.