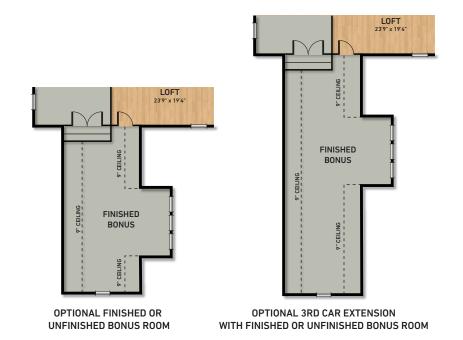

#### Available Luxury Options

- Guest suite in lieu of flex room
- Grilling deck
- Screened back porch with fireplace
- Tall panel Sliding glass doors off the family room
- Generous finished bonus room over the two or three car garage
- Entertainment bump out