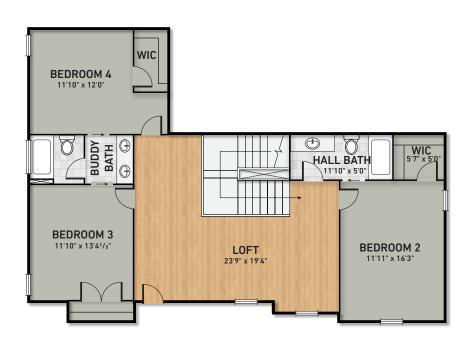

- Beautiful Owner's bath with a free standing tub
- Large walk in closet has wood shelving
- The well designed second floor includes 3 bedrooms, hall bath, buddy bath and a flexible loft space

## The Graylyn

**SECOND FLOOR PLAN** 