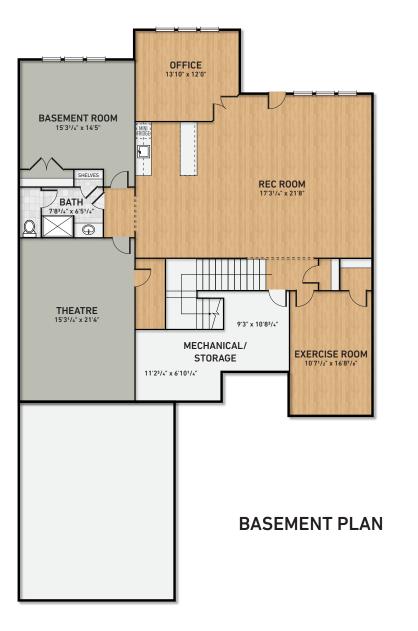

pliances and large gathering island
- Inviting screened back porch for outdoor living
- Spacious walk in pantry
- Large mud room with convenient drop zone
- Luxury owner's suite with private entry
- Generous laundry room with cabinetry and a separate door to the owner's retreat

- Beautiful Owner's bath with a free standing tub
- Large walk in closet has wood shelving
- The well designed second floor includes 3 bedrooms, hall bath, buddy bath and a flexible loft space

#### Available Luxury Options

- Guest suite in lieu of flex room
- Grilling deck
- Screened back porch with fireplace
- Tall panel Sliding glass doors off the family room
- Generous finished bonus room over the two or three car garage
- Entertainment bump out



## The Graylyn













**SECOND FLOOR PLAN**