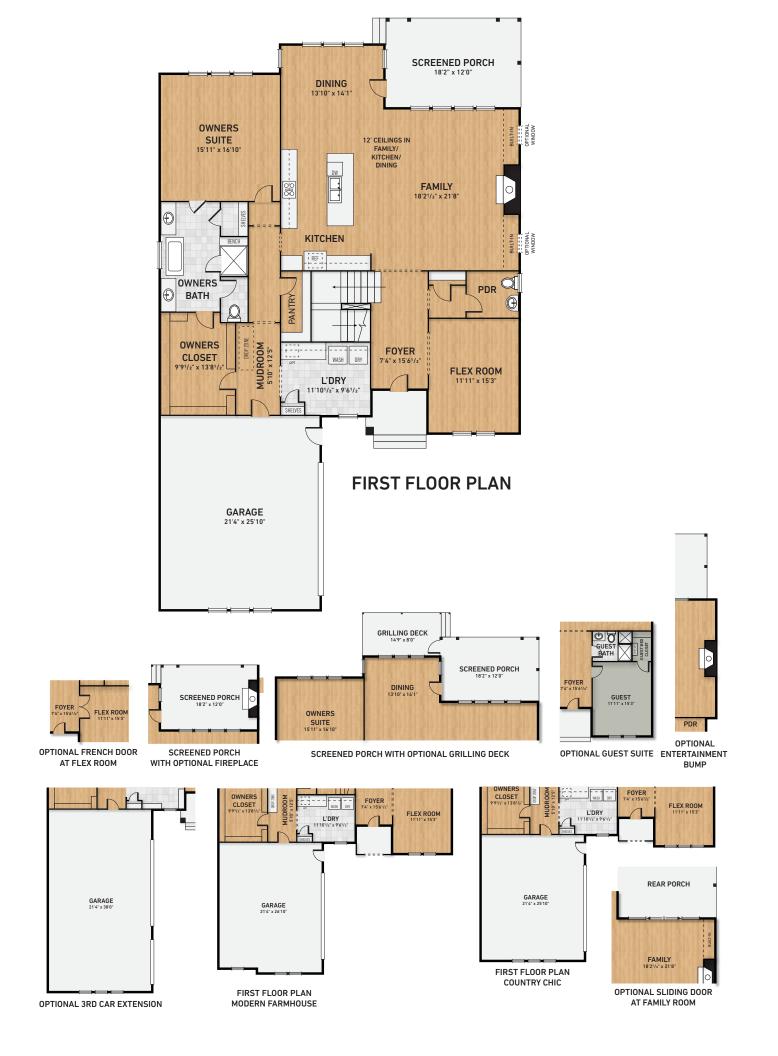

#### Key Features of Base Plan

- Stunning Courtyard design offers an impressive curb appeal
- Welcoming entry includes an elegant mahogany front door
- 12 foot ceilings in kitchen, family & dining 10 foot ceilings on rest of first floor
- Impressive 8' solid core interior doors throughout first floor
- Versatile 1st floor flex room to design as your personal space
- Gourmet kitchen design with all the latest appliances and large gathering island
- Inviting screened back porch for outdoor living
- Spacious walk in pantry
- Large mud room with convenient drop zone
- Luxury owner's suite with private entry
- Generous laundry room with cabinetry and a separate door to the owner's retreat

- Beautiful Owner's bath with a free standing tub
- Large walk in closet has wood shelving
- The well designed second floor includes 3 bedrooms, hall bath, buddy bath and a flexible loft space

#### Available Luxury Options

- Guest suite in lieu of flex room
- Grilling deck
- Screened back porch with fireplace
- Tall panel Sliding glass doors off the family room
- Generous finished bonus room over the two or three car garage
- Entertainment bump out