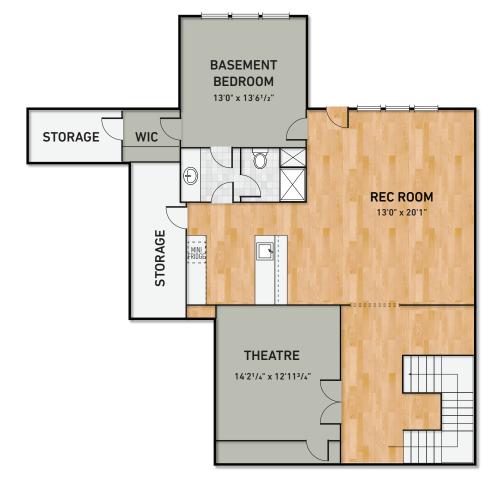

## The Elsworth

**SECOND FLOOR PLAN** 

OPTIONAL FINISHED OR UNFINISHED WALK-UP

OPTIONAL FINISHED OR UNFINISHED 3RD FLOOR

OPTIONAL BASEMENT