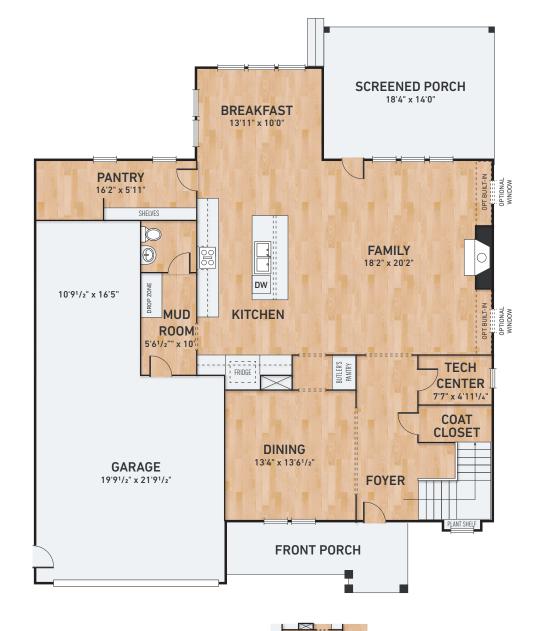

#### Key Features of Base Plan

- Grand entry foyer with a corner staircase
- Elegant Mahogany front door
- 10 foot ceiling on first floor
- Impressive 8' solid core interior doors throughout first floor
- Elegant formal dining room with a butler's pantry
- Modern tech center for quiet conference calls and classes
- Gourmet kitchen design includes large gathering island with all the latest appliances
- Inviting screened back porch for outdoor living
- Room size walk-in pantry
- Sizeable mud room with convenient drop zone
- Sophisticated owners retreat
- Beautiful Owner's Bath includes a free standing tub

- Large walk in closet with wood shelving
- Upstairs laundry offers extra space for cabinetry and folding area
- The well-designed second floor includes 4 bedrooms, hall bath and buddy bath