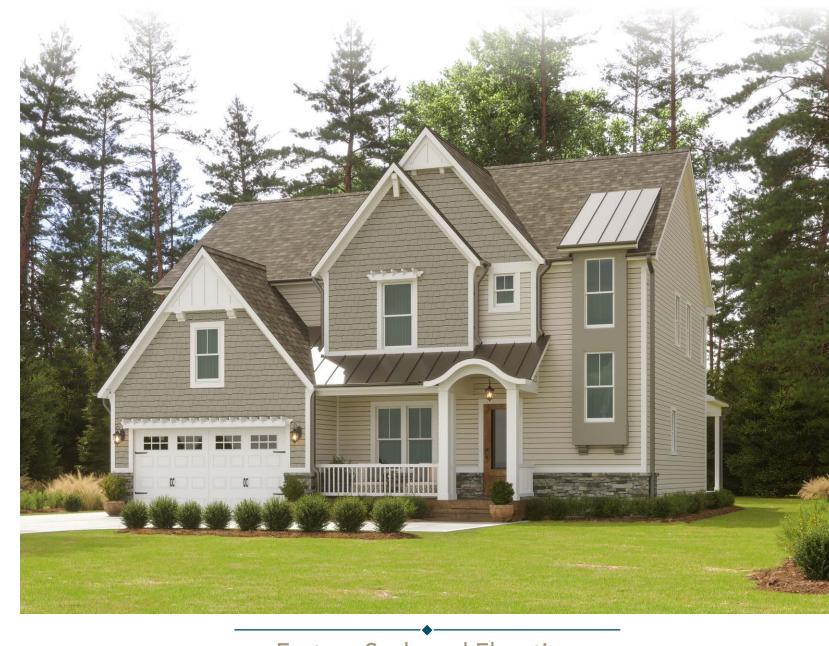

and classes
- Gourmet kitchen design includes large gathering island with all the latest appliances
- Inviting screened back porch for outdoor living
- Room size walk-in pantry
- Sizeable mud room with convenient drop zone
- Sophisticated owners retreat
- Beautiful Owner's Bath includes a free standing tub

- Large walk in closet with wood shelving
- Upstairs laundry offers extra space for cabinetry and folding area
- The well-designed second floor includes 4 bedrooms, hall bath and buddy bath

#### Available Luxury Options

- In-law suite with kitchenette
- Scullery kitchen options
- Screened porch with cozy fireplace
- Screened back porch with grilling deck
- Tall panel siding glass doors off the family room
- Finished or unfinished 3rd floor
- Entertainment bump out



## The Elsworth















**SECOND FLOOR PLAN** 







OPTIONAL FINISHED OR UNFINISHED WALK-UP



OPTIONAL FINISHED OR UNFINISHED 3RD FLOOR







OPTIONAL BASEMENT