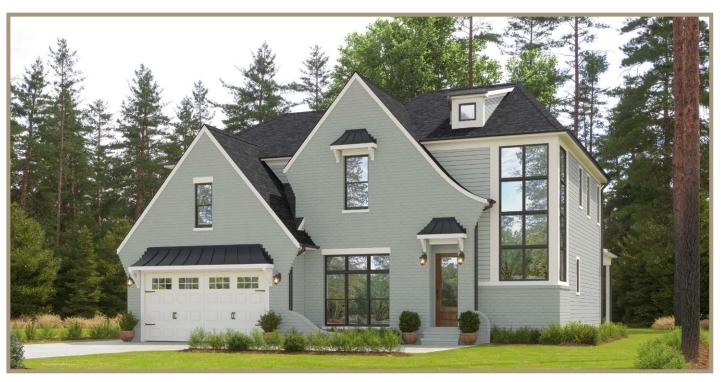

# The Elsworth

### **Alternate Elevations**



Country Chic



Modern Farmhouse



# The Elsworth

### A Stunning 2-Story Staircase and Foyer

#### Key Features of Base Plan

- Grand entry foyer with a corner staircase
- Elegant Mahogany front door
- 10 foot ceiling on first floor
- Impressive 8' solid core interior doors throughout first floor
- Elegant formal dining room with a butler's pantry
- Modern tech center for quiet conference calls and classes
- Gourmet kitchen design includes large gathering island with all the latest appliances
- Inviting screened back porch for outdoor living
- Room size walk-in pantry
- Sizeable mud room with convenient drop zone
- Sophisticated owners retreat
- Beautiful Owner's Bath includes a free standing tub

- Large walk in closet with wood shelving
- Upstairs laundry offers extra space for cabin