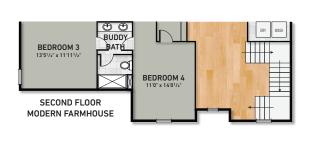

### **Alternate Elevations**

Country Chic

Modern Farmhouse

- Large walk in closet with wood shelving
- Upstairs laundry offers extra space for cabinetry and folding area
- The well-designed second floor includes 4 bedrooms, hall bath and buddy bath