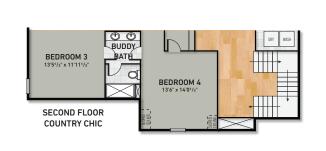

### **Alternate Elevations**

Country Chic

Modern Farmhouse

- Large walk in closet with wood shelving
- Upstairs laundry offers extra space for cabinetry and folding area
- The well-designed second floor includes 4 bedrooms, hall bath and buddy bath