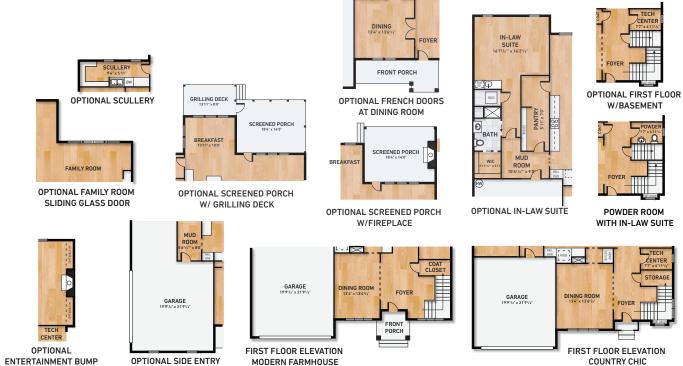

#### Available Luxury Options

- In-law suite with kitchenette
- Scullery kitchen options
- Screened porch with cozy fireplace
- Screened back porch with grilling deck
- Tall panel siding glass doors off the family room
- Finished or unfinished 3rd floor
- Entertainment bump out

## The Elsworth

**SECOND FLOOR PLAN** 

OPTIONAL FINISHED OR UNFINISHED WALK-UP

OPTIONAL FINISHED OR UNFINISHED 3RD FLOOR

OPTIONAL BASEMENT