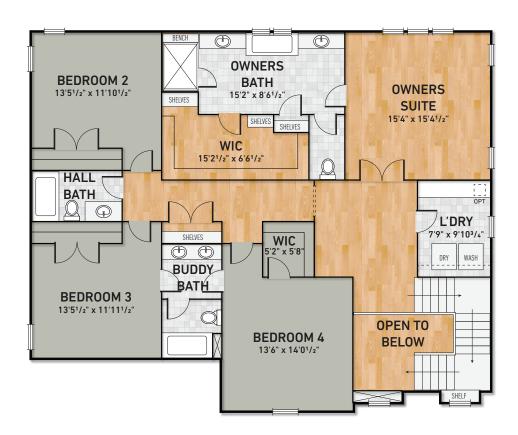

#### Key Features of Base Plan

- Grand entry foyer with a corner staircase
- Elegant Mahogany front door
- 10 foot ceiling on first floor
- Impressive 8' solid core interior doors throughout first floor
- Elegant formal dining room with a butler's pantry
- Modern tech center for quiet conference calls and classes
- Gourmet kitchen design includes large gathering island with all the latest appliances
- Inviting screened back porch for outdoor living
- Room size walk-in pantry
- Sizeable mud room with convenient drop zone
- Sophisticated owners retreat
- Beautiful Owner's Bath includes a free standing tub

- Large walk in closet with wood shelving
- Upstairs laundry offers extra space for cabinetry and folding area
- The well-designed second floor includes 4 bedrooms, hall bath and buddy bath

## The Elsworth

**SECOND FLOOR PLAN** 

OPTIONAL FINISHED OR UNFINISHED WALK-UP

OPTIONAL FINISHED OR UNFINISHED 3RD FLOOR

OPTIONAL BASEMENT