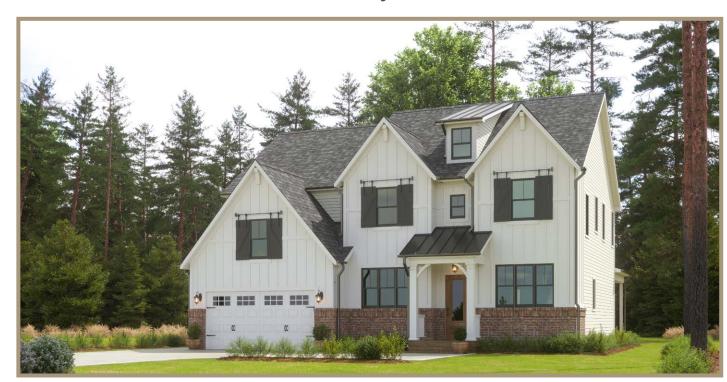

# The Elsworth

### **Alternate Elevations**



Country Chic



Modern Farmhouse



# The Elsworth

### A Stunning 2-Story Staircase and Foyer

#### Key Features of Base Plan

- Grand entry foyer with a corner staircase
- Elegant Mahogany front door
- 10 foot ceiling on first floor
- Impressive 8' solid core interior doors throughout first floor
- Elegant formal dining room with a butler's pantry
- Modern tech center for quiet conference calls and classes
- Gourmet kitchen design includes large gathering island with all the latest appliances
- Inviting screened back porch for outdoor living
- Room size walk-in pantry
- Sizeable mud room with convenient drop zone
- Sophisticated owners retreat
- Beautiful Owner's Bath includes a free standing tub

- Large walk in closet with wood shelving
- Upstairs laundry offers extra space for cabinetry and folding