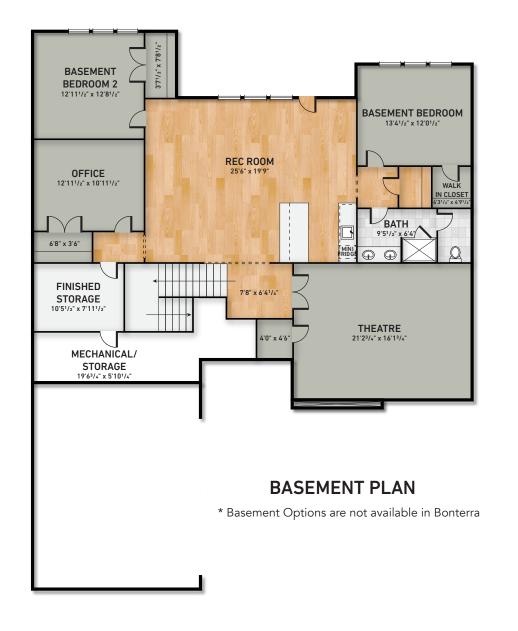

#### Available Luxury Options

- Guest suite in lieu of flex room
- Bedroom 4 & 5 optional layout
- Screened back porch with cozy fireplace
- Screened back porch with grilling deck
- Tall panel sliding glass doors off the family room
- Generous bonus room over the two or