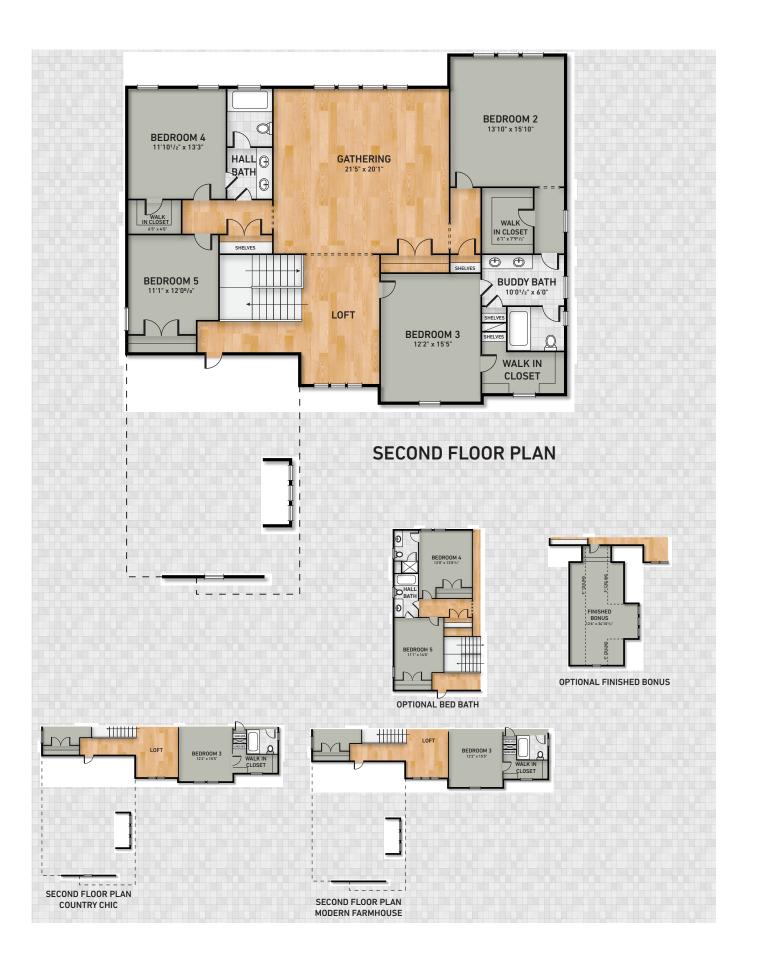

- Charming screened back porch for outdoor living
- The well designed second floor includes 4 bedrooms, hall bath, buddy bath and a perfect size gathering area

#### Available Luxury Options

- Guest suite in lieu of flex room
- Bedroom 4 & 5 optional layout
- Screened back porch with cozy fireplace
- Screened back porch with grilling deck
- Tall panel sliding glass doors off the family room
- Generous bonus room over the two or