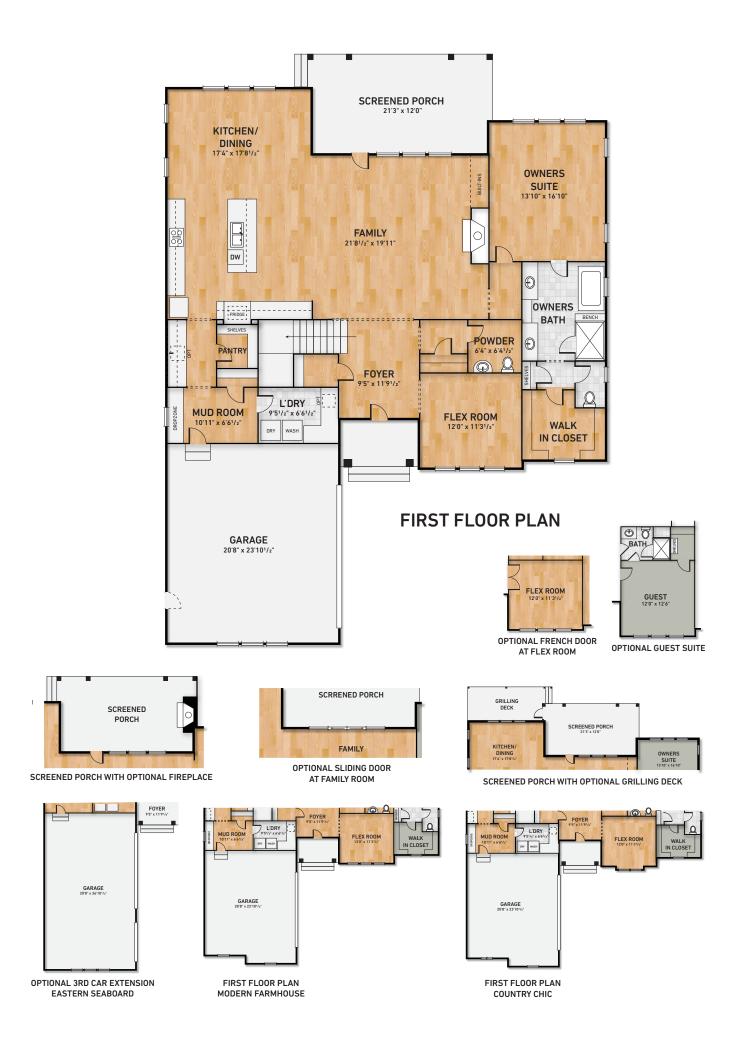

### Designed for Efficient Main-Level Living

#### Key Features of Base Plan

- Stunning Courtyard design offers beautiful curb appeal
- Welcoming entry foyer
- Elegant mahogany front door
- 10 foot ceiling on the first floor
- Impressive 8' solid core interior doors throughout first floor
- Versatile 1st floor flex room to design as your personal space
- Gourmet kitchen design includes large gathering island with all the latest wonderful appointments
- Spacious walk in pantry
- Sizeable mud room with convenient drop zone
- Generous laundry room with cabinetry
- Luxury owner's suite with private entry
- Beautiful owner's bath includes a free standing tub

- Charming screened back porch for outdoor living
- The well designed second floor includes 4 bedrooms, hall bath, buddy bath and a perfect size gathering area

#### Available Luxury Options

- Guest suite in lieu of flex room
- Bedroom 4 & 5 optional layout
- Screened back porch with cozy fireplace
- Screened back porch with grilling deck
- Tall panel sliding glass doors off the family room
- Generous bonus room over the two or