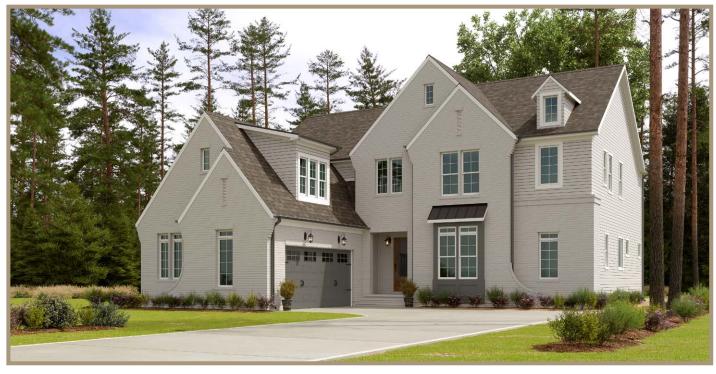

# The Eden Park

### Alternate Elevations



Country Chic



Modern Farmhouse



# The Eden Park

### Designed for Efficient Main-Level Living

#### Key Features of Base Plan

- Stunning Courtyard design offers beautiful curb appeal
- Welcoming entry foyer
- Elegant mahogany front door
- 10 foot ceiling on the first floor
- Impressive 8' solid core interior doors throughout first floor
- Versatile 1st floor flex room to design as your personal space
- Gourmet kitchen design includes large gathering island with all the latest wonderful appointments
- Spacious walk in pantry
- Sizeable mud room with convenient drop zone
- Generous laundry room with cabinetry
- Luxury owner's suite with private entry
- Beautiful owner's bath includes a free standing tub

- Charming screened back porch for outdoor living
- The well designed second floo