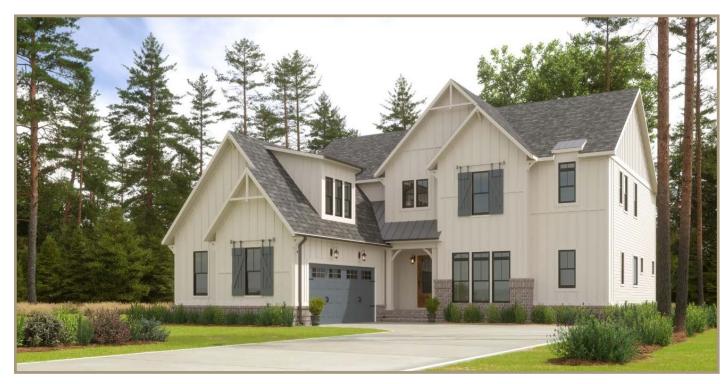

# The Eden Park

### Alternate Elevations



Country Chic



Modern Farmhouse



# The Eden Park

### Designed for Efficient Main-Level Living

#### Key Features of Base Plan

- Stunning Courtyard design offers beautiful curb appeal
- Welcoming entry foyer
- Elegant mahogany front door
- 10 foot ceiling on the first floor
- Impressive 8' solid core interior doors throughout first floor
- Versatile 1st floor flex room to design as your personal space
- Gourmet kitchen design includes large gathering island with all the latest wonderful appointments
- Spacious walk in pantry
- Sizeable mud room with convenient drop zone
- Generous laundry room with cabinetry
- Luxury owner's suite with private entry
- Beautiful owner's bath includes a free standing tub

- Charming screened back porch for outdoor living
- The well designed second floor includes 4 bed