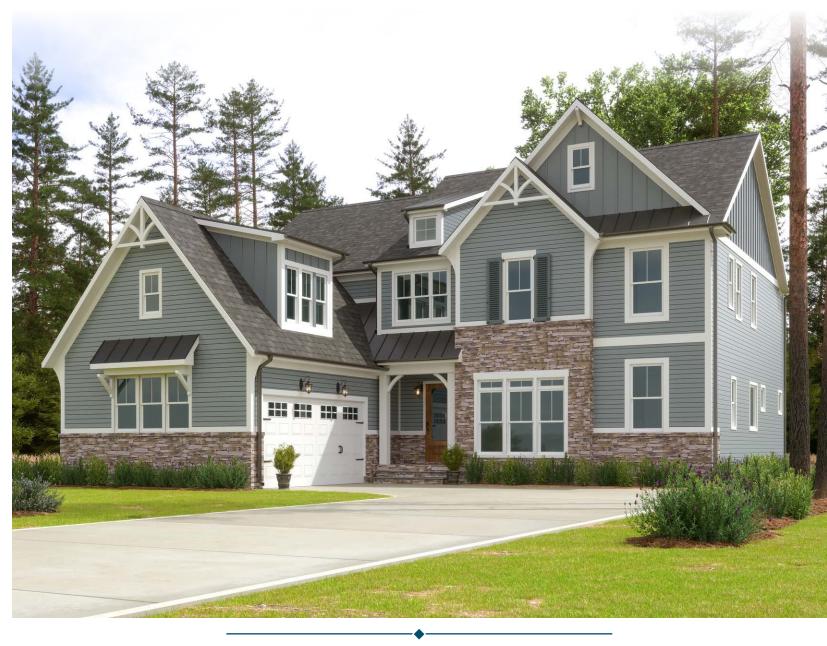

oom to design as your personal space
- Gourmet kitchen design includes large gathering island with all the latest wonderful appointments
- Spacious walk in pantry
- Sizeable mud room with convenient drop zone
- Generous laundry room with cabinetry
- Luxury owner's suite with private entry
- Beautiful owner's bath includes a free standing tub

- Charming screened back porch for outdoor living
- The well designed second floor includes 4 bedrooms, hall bath, buddy bath and a perfect size gathering area

#### Available Luxury Options

- Guest suite in lieu of flex room
- Bedroom 4 & 5 optional layout
- Screened back porch with cozy fireplace
- Screened back porch with grilling deck
- Tall panel sliding glass doors off the family room
- Generous bonus room over the two or



### The Eden Park













# The Eden Park