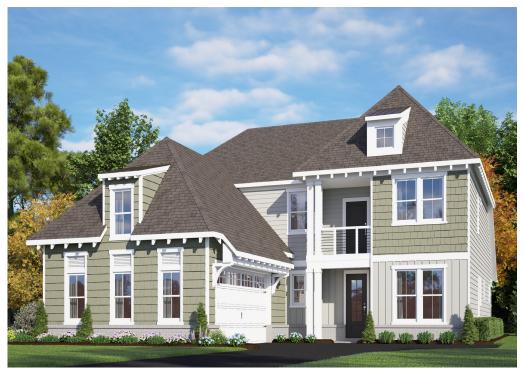

## THE EMERSON Westport Collection

Coastal Craftsman

Stick

Modern Farmhouse

EAST & MASON

## THE EMERSON

Westport Collection

**Optional Patio** Extension off **Covered** Patio

**Optional Primary** Bath with Freestanding Tub

First Floor

**Optional Unfinished** Bonus Room

**Optional Finished** Bonus Room