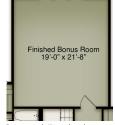

## THE EMERSON

Westport Collection

**Optional Patio** Extension off **Covered** Patio

**Optional Primary** Bath with Freestanding Tub

First Floor

**Optional Unfinished** Bonus Room

**Optional Finished** Bonus Room