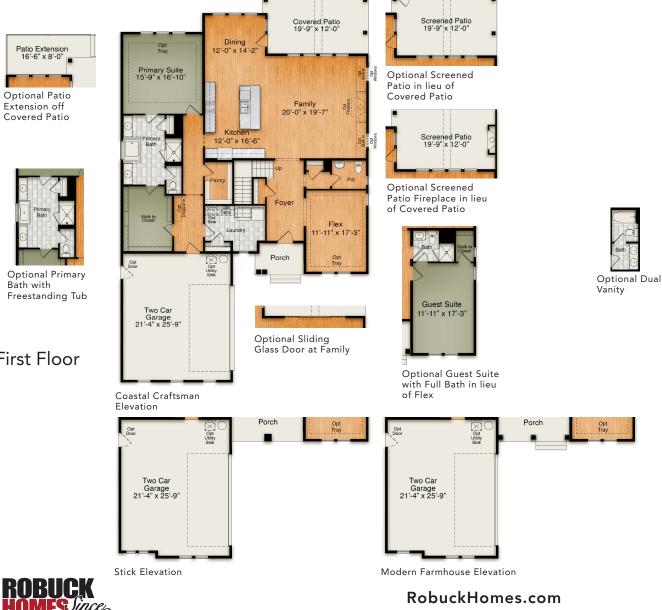

## THE EMERSON

Westport Collection

**Optional Patio** Extension off **Covered** Patio

**Optional Primary** Bath with Freestanding Tub

First Floor

**Optional Unfinished** Bonus Room

**Optional Finished** Bonus Room