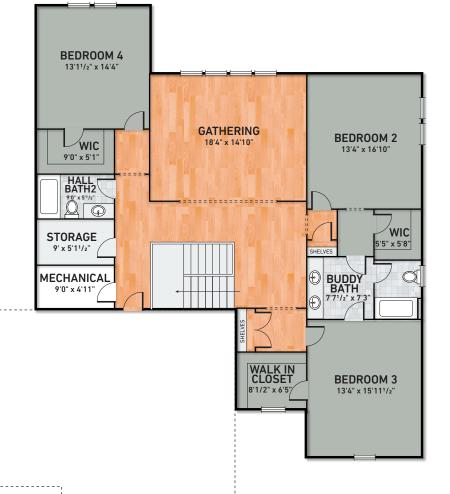

#### SECOND FLOOR PLAN

### THE WHITSUN

- Large walk-in closet with wood shelving cabinetry
- Impressive second story includes three bedrooms with walk in closets, a hall bath, buddy bath and a casual gathering room with picturesque windows