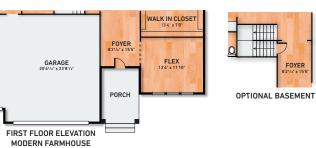

#### Key Features of Base Plan

- Grand foyer welcomes you to 10 foot ceilings in family, kitchen and dining
- Elegant Mahogany front door
- Impressive 8' solid core interior doors throughout first floor
- Versatile flex room to design as your personal space
- Gourmet kitchen design with all the latest appliances and large gathering island
- Inviting screened back porch for outdoor living
- Convenient One of a kind tech center off the kitchen
- Open dining area offers beautiful window views
- Spacious walk in pantry
- Sizeable mud room with convenient drop zone
- 1st floor owner's suite private entry
- Beautiful owner's bath includes a free standing tub