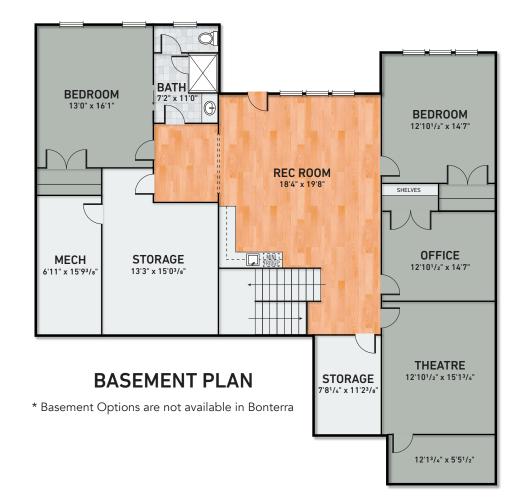

#### Available Luxury Options

- Screened porch with fireplace
- Grilling deck
- Tall panel sliding glass doors off the family room
- Generous bonus room over the second or third car garage
- 3 car garage
- Scullery
- Grand Owner's Retreat