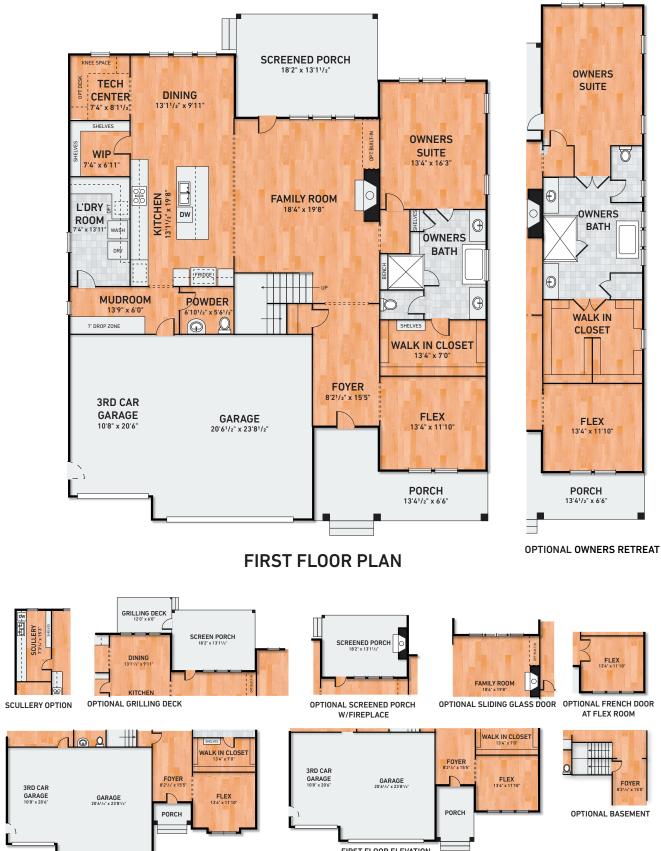

### Well Equipped to Support Your Busy Lifestyle

#### Key Features of Base Plan

- Grand foyer welcomes you to 10 foot ceilings in family, kitchen and dining
- Elegant Mahogany front door
- Impressive 8' solid core interior doors throughout first floor
- Versatile flex room to design as your personal space
- Gourmet kitchen design with all the latest appliances and large gathering island
- Inviting screened back porch for outdoor living
- Convenient One of a kind tech center off the kitchen
- Open dining area offers beautiful window views
- Spacious walk in pantry
- Sizeable mud room with convenient drop zone
- 1st floor owner's suite private entry
- Beautiful owner's bath includes a free standing tub

### THE WHITSUN

- Large walk-in closet with wood shelving cabinetry
- Impressive second story includes three bedrooms with walk in closets, a hall bath, buddy bath and a casual gathering room with picturesque windows

#### Available Luxury Options

- Screened porch with fireplace
- Grilling deck
- Tall panel sliding glass doors off the family room
- Generous bonus room over the second or third car garage
- 3 car garage
- Scullery
- Grand Owner's Retreat

#### SECOND FLOOR PLAN