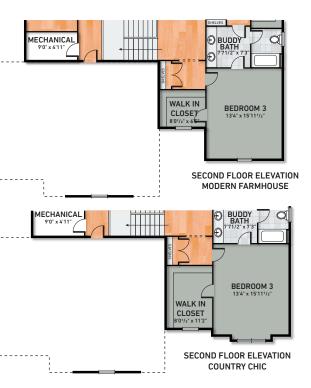

### Country Chic

Modern Farmhouse

### THE WHITSUN

- Large walk-in closet with wood shelving cabinetry
- Impressive second story includes three bedrooms with walk in closets, a hall bath, buddy bath and a casual gathering room with picturesque windows