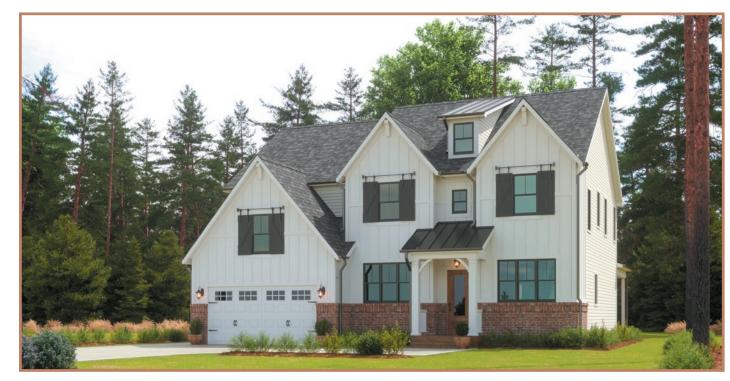

## THE ELLSWORTH

Alternate Elevations



Country Chic



Modern Farmhouse



# THE ELLSWORTH

A Stunning 2-Story Staircase and Foyer

#### Key Features of Base Plan

- Grand entry foyer with a corner staircase
- Elegant Mahogany front door
- 10 foot ceiling on first floor
- Impressive 8' solid core interior doors throughout first floor
- Elegant formal dining room with a butler's pantry
- Modern tech center for quiet conference calls and classes
- Gourmet kitchen design includes large gathering island with all the latest appliances
- Inviting screened back porch for outdoor living
- Room size walk-in pantry
- Sizeable mud room with convenient drop zone
- Sophisticated owners retreat
- Beautiful Owner's Bath includes a free standing tub

- Large walk in closet with wood shelving
- Upstairs laundry offers extra space for cabinetry and folding ar