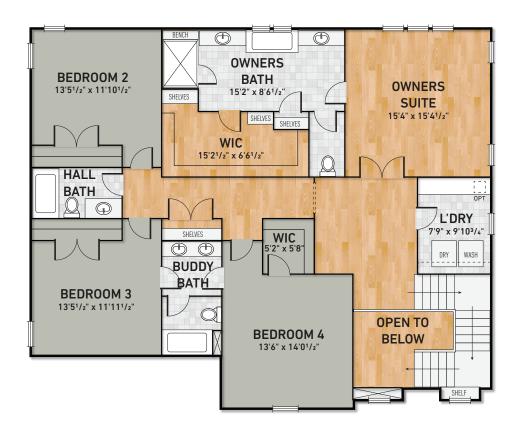

#### Key Features of Base Plan

- Grand entry foyer with a corner staircase
- Elegant Mahogany front door
- 10 foot ceiling on first floor
- Impressive 8' solid core interior doors throughout first floor
- Elegant formal dining room with a butler's pantry
- Modern tech center for quiet conference calls and classes
- Gourmet kitchen design includes large gathering island with all the latest appliances
- Inviting screened back porch for outdoor living
- Room size walk-in pantry
- Sizeable mud room with convenient drop zone
- Sophisticated owners retreat
- Beautiful Owner's Bath includes a free standing tub

- Large walk in closet with wood shelving
- Upstairs laundry offers extra space for cabinetry and folding area
- The well-designed second floor includes
  4 bedrooms, hall bath and buddy bath