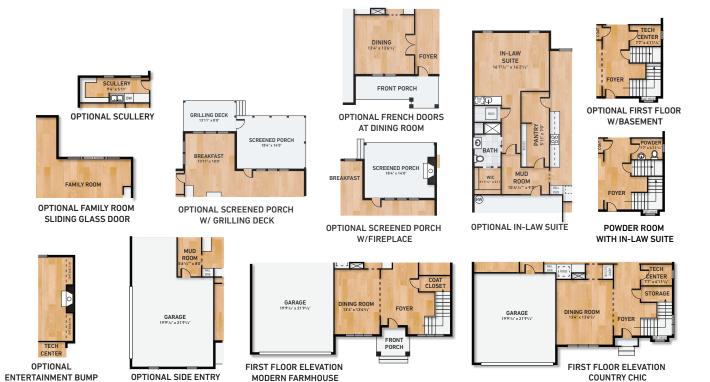

#### Available Luxury Options

- In-law suite with kitchenette
- Scullery kitchen options
- Screened porch with cozy fireplace
- Screened back porch with grilling deck
- Tall panel siding glass doors off the family room
- Finished or unfinished 3rd floor
- Entertainment bump out

### SCREENED PORCH BREAKFAST 13'11" x 10'0" PANTRY 16'2" x 5'11" **FAMILY** 18'2" x 20'2" 10'9<sup>1</sup>/<sub>2</sub>" x 16'5" KITCHEN ROOM TECH CENTER 7'7" x 4'111/4 COAT DINING 13'4" x 13'61/2" GARAGE 19'9<sup>1</sup>/<sub>2</sub>" x 21'9<sup>1</sup>/<sub>2</sub>" **FRONT PORCH**

**SECOND FLOOR PLAN** 

OPTIONAL FINISHED OR UNFINISHED WALK-UP

#### OPTIONAL FINISHED OR UNFINISHED 3RD FLOOR

#### **OPTIONAL BASEMENT**

\* Basement Options are not available in Bonterra