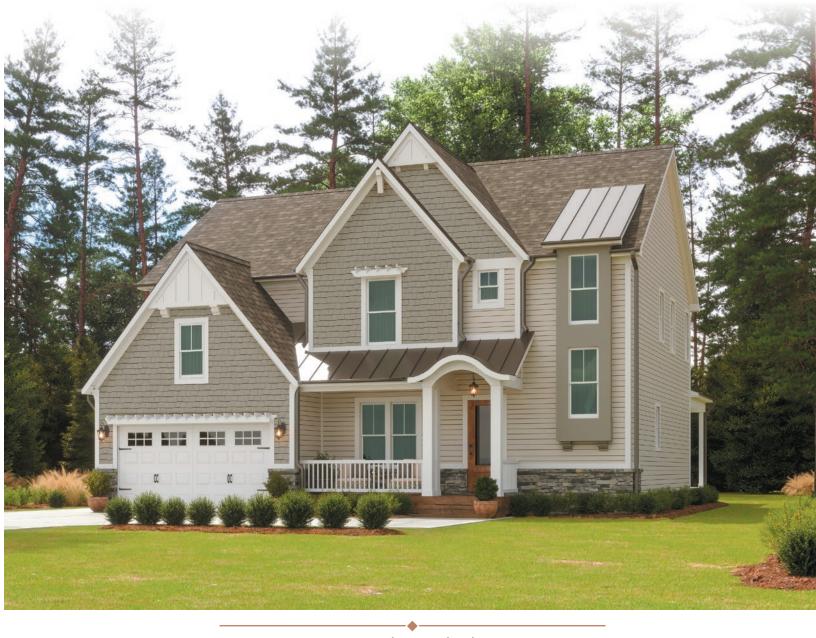

d classes
- Gourmet kitchen design includes large gathering island with all the latest appliances
- Inviting screened back porch for outdoor living
- Room size walk-in pantry
- Sizeable mud room with convenient drop zone
- Sophisticated owners retreat
- Beautiful Owner's Bath includes a free standing tub

- Large walk in closet with wood shelving
- Upstairs laundry offers extra space for cabinetry and folding area
- The well-designed second floor includes
  4 bedrooms, hall bath and buddy bath

#### Available Luxury Options

- In-law suite with kitchenette
- Scullery kitchen options
- Screened porch with cozy fireplace
- Screened back porch with grilling deck
- Tall panel siding glass doors off the family room
- Finished or unfinished 3rd floor
- Entertainment bump out



# THE ELLSWORTH









### SCREENED PORCH BREAKFAST 13'11" x 10'0" PANTRY 16'2" x 5'11" **FAMILY** 18'2" x 20'2" 10'9<sup>1</sup>/<sub>2</sub>" x 16'5" KITCHEN ROOM TECH CENTER 7'7" x 4'111/4 COAT DINING 13'4" x 13'61/2" GARAGE 19'9<sup>1</sup>/<sub>2</sub>" x 21'9<sup>1</sup>/<sub>2</sub>" **FRONT PORCH**





**SECOND FLOOR PLAN** 







OPTIONAL FINISHED OR UNFINISHED WALK-UP



#### OPTIONAL FINISHED OR UNFINISHED 3RD FLOOR

# THE ELLSWORTH





#### **OPTIONAL BASEMENT**

\* Basement Options are not available in Bonterra