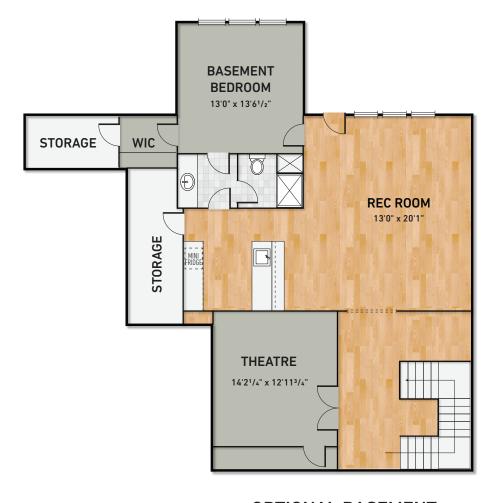

second floor includes
  4 bedrooms, hall bath and buddy bath

#### Available Luxury Options

- In-law suite with kitchenette
- Scullery kitchen options
- Screened porch with cozy fireplace
- Screened back porch with grilling deck
- Tall panel siding glass doors off the family room
- Finished or unfinished 3rd floor
- Entertainment bump out



# THE ELLSWORTH









### SCREENED PORCH BREAKFAST 13'11" x 10'0" PANTRY 16'2" x 5'11" **FAMILY** 18'2" x 20'2" 10'9<sup>1</sup>/<sub>2</sub>" x 16'5" KITCHEN ROOM TECH CENTER 7'7" x 4'111/4 COAT DINING 13'4" x 13'61/2" GARAGE 19'9<sup>1</sup>/<sub>2</sub>" x 21'9<sup>1</sup>/<sub>2</sub>" **FRONT PORCH**





**SECOND FLOOR PLAN** 







OPTIONAL FINISHED OR UNFINISHED WALK-UP



#### OPTIONAL FINISHED OR UNFINISHED 3RD FLOOR

# THE ELLSWORTH





#### **OPTIONAL BASEMENT**

\* Basement Options are not available in Bonterra