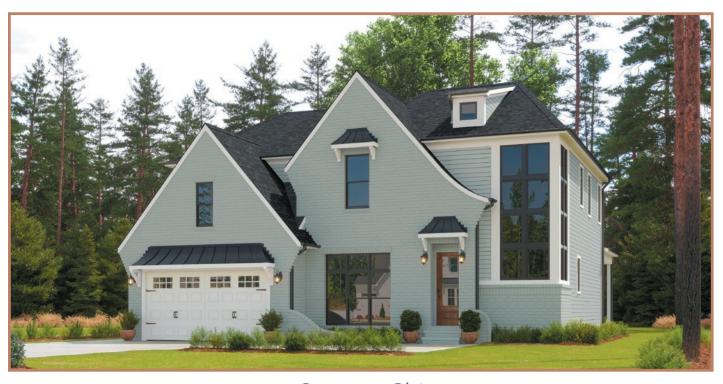

## THE ELLSWORTH

Alternate Elevations



Country Chic



Modern Farmhouse



# THE ELLSWORTH

A Stunning 2-Story Staircase and Foyer

#### Key Features of Base Plan

- Grand entry foyer with a corner staircase
- Elegant Mahogany front door
- 10 foot ceiling on first floor
- Impressive 8' solid core interior doors throughout first floor
- Elegant formal dining room with a butler's pantry
- Modern tech center for quiet conference calls and classes
- Gourmet kitchen design includes large gathering island with all the latest appliances
- Inviting screened back porch for outdoor living
- Room size walk-in pantry
- Sizeable mud room with convenient drop zone
- Sophisticated owners retreat
- Beautiful Owner's Bath includes a free standing tub

- Large walk in closet with wood shelving
- Upstairs laundry offers extra space for cabinetr