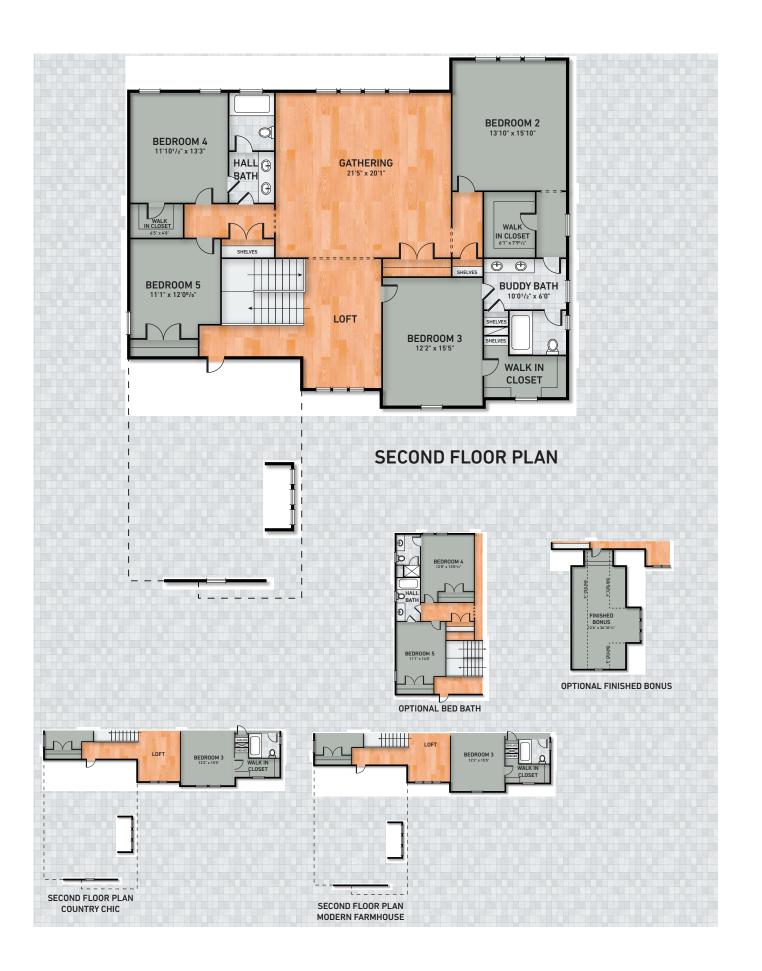

- Charming screened back porch for outdoor living
- The well designed second floor includes 4 bedrooms, hall bath, buddy bath and a perfect size gathering area

#### Available Luxury Options

- Guest suite in lieu of flex room
- Bedroom 4 & 5 optional layout
- Screened back porch with cozy fireplace
- Screened back porch with grilling deck
- Tall panel sliding glass doors off the family room
- Generous bonus room over the two or