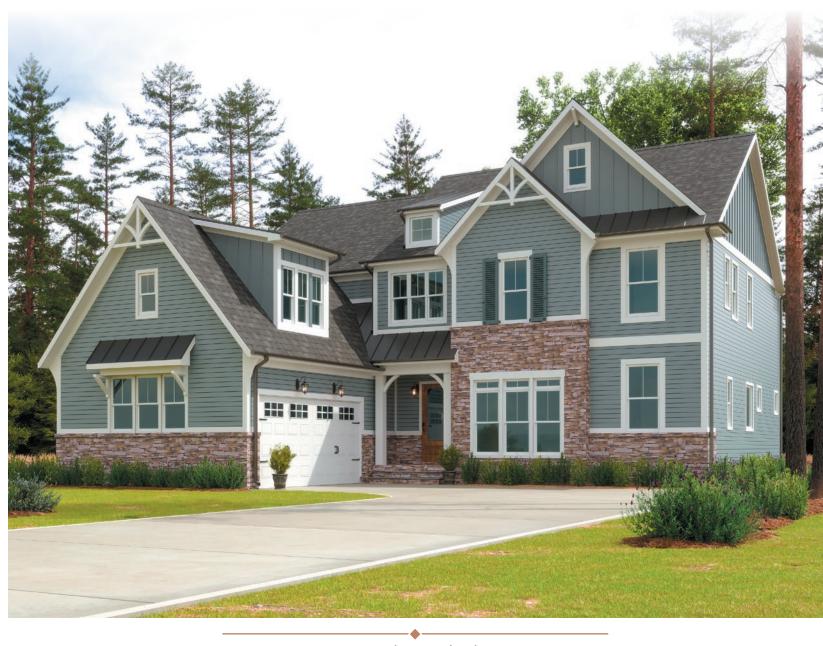

## THE EDEN PARK

Designed for Efficient Main-Level Living

#### Key Features of Base Plan

- Stunning Courtyard design offers beautiful curb appeal
- Welcoming entry foyer
- Elegant mahogany front door
- 10 foot ceiling on the first floor
- Impressive 8' solid core interior doors throughout first floor
- Versatile 1st floor flex room to design as your personal space
- Gourmet kitchen design includes large gathering island with all the latest wonderful appointments
- Spacious walk in pantry
- Sizeable mud room with convenient drop zone
- Generous laundry room with cabinetry
- Luxury owner's suite with private entry
- Beautiful owner's bath includes a free standing tub

- Charming screened back porch for outdoor living
- The well designed second floor includes 4 bedrooms, hall bath, buddy bath and a perfect size gathering area