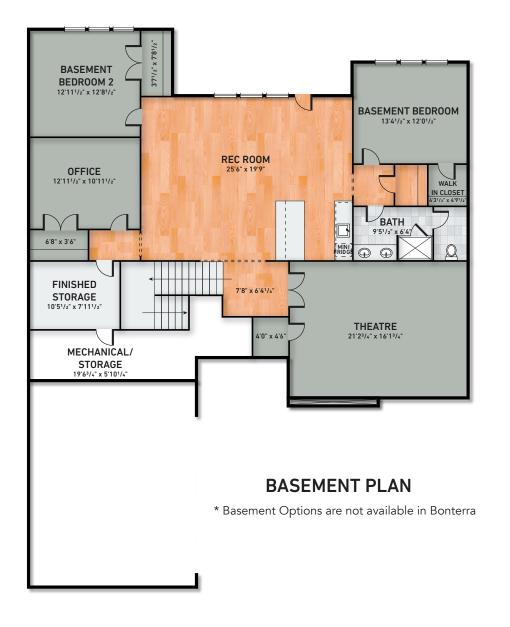

ayout
- Screened back porch with cozy fireplace
- Screened back porch with grilling deck
- Tall panel sliding glass doors off the family room
- Generous bonus room over the two or



### THE EDEN PARK









### SCREENED PORCH 21'3" x 12'0" KITCHEN/ DINING 17'4" x 17'8'/2' OWNERS SUITE FAMILY 21'81/2" x 19'11' OWNERS L'DRY MUD ROOM 9'51/2" x 6'61/2" FLEX ROOM IN CLOSET FIRST FLOOR PLAN GARAGE 20'8" x 23'10'/2" OPTIONAL FRENCH DOOR OPTIONAL GUEST SUITE AT FLEX ROOM SCRRENED PORCH SCREENED PORCH OPTIONAL SLIDING DOOR SCREENED PORCH WITH OPTIONAL FIREPLACE AT FAMILY ROOM SCREENED PORCH WITH OPTIONAL GRILLING DECK GARAGE 20'8" x 36'10'/2" GARAGE 20'8" x 23'10"/2" OPTIONAL 3RD CAR EXTENSION FIRST FLOOR PLAN FIRST FLOOR PLAN EASTERN SEABOARD MODERN FARMHOUSE COUNTRY CHIC



# THE EDEN PARK