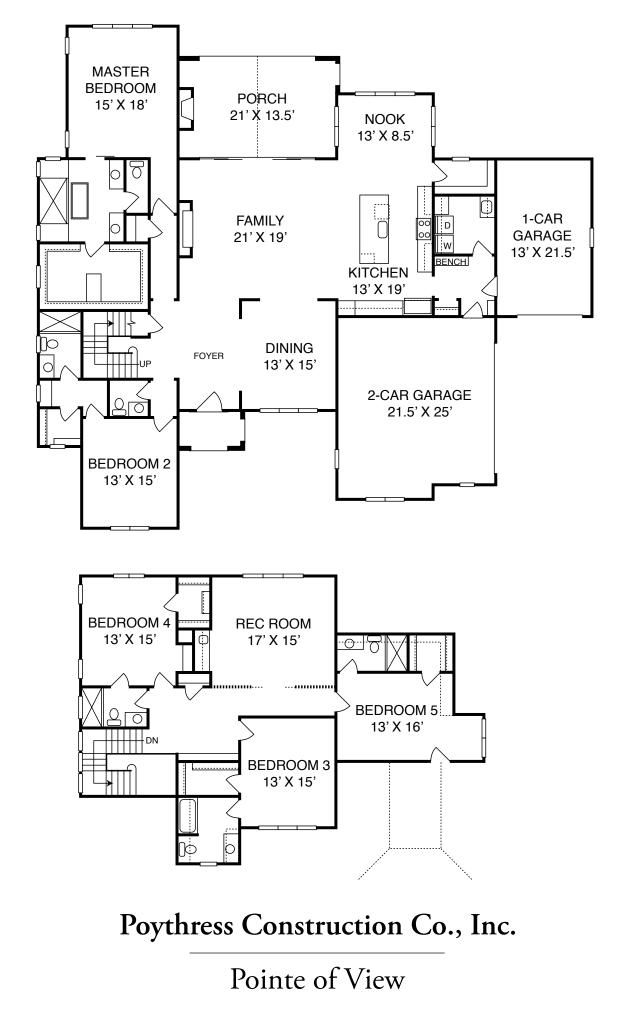

## Poythress Construction Co., Inc.

Pointe of View

5 BDR | 5.5 BA | 4065 SF 1<sup>st</sup> Floor Owners Suite & Guest Suite Gourmet Kitchen Rear Covered Porch with Fireplace 3 Car Garage

www.SeaforthLandingNC.com 39 Lakes Edge Lane Pittsboro, NC 27312 919.926.5504 • SeaforthLanding@FMBnewhomes.com

The floor plan may vary depending on elevation selected. Please consult with Sales Associate for details and a complete list of available options. Renderings are for illustrative purposes only and convey an artist's conception which may vary with actual construction plan. Floor plans and specifications are approximate and are subject to change without notice. 8/20