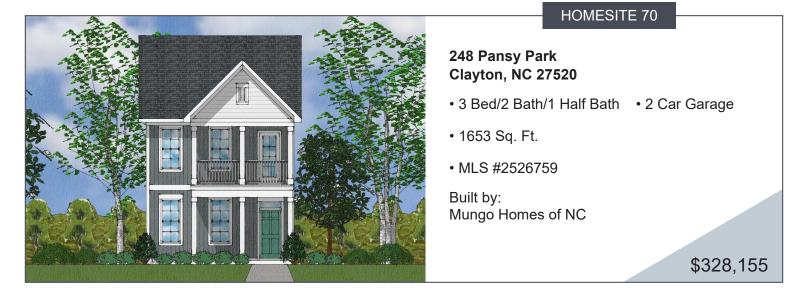

## UNDER CONTRACT

## Buckhorn Branch

Affordability and Convenience intersect at Hwys 70 & 42!

Welcome to Buckhorn Branch in the heart of Clayton! Floorplans in Buckhorn Branch range from two-story townhomes to four bedroom, 2,800 plus square feet detached homes. Most plans include a designated home office, flex or bonus room, or extra



## DESCRIPTION

For Comp Purposes Only

## ABOUT THE COMMUNITY

LocationClayton, NC 27520Price Range\$300s to \$500sDirectionsCommunity Driving Directions:

From Raleigh follow I-40 Eastbound. Take Exit 306 onto Hwy 70E Business towards Clayton. Follow approx. 10 miles. Community entrance on right just after Hwy 42 intersection.

CONTACT COMMUNITY Sales Associate: Brian Nelson (919) 625-7506 | buckhornbranchplace@FMBnewhomes.com