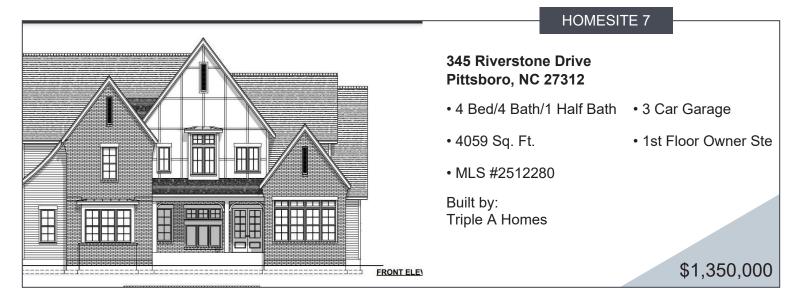

## DESCRIPTION

Owner designed Luxury Estate home featuring a large drop zone, scullery & Universal Design. Built by Triple A Homes. Home offers thoughtful ergonomic features suited for all family members and all situations and stages of life. With impeccable attention to detail and thoughtful planning, this home is finely crafted w superior materials and situated on nearly 3 wooded acres in Riverstone Estates which borders the Haw River & NC State Park Natural Area. This show stopper is a presale.