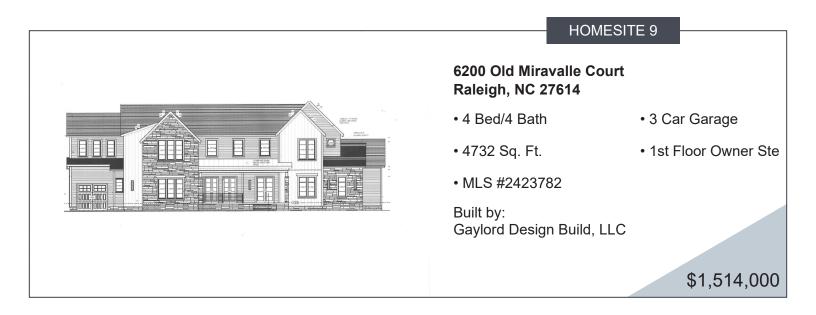

## UNDER CONTRACT

## Miravalle

Miravalle offers exclusive opportunities for a custom home in a sought-after North Raleigh Location. Private, one acre+ homesites await you, with wooded and basement options available. Move-in Ready and Pre-sale properties are now available from \$1,000,000+.



## DESCRIPTION

Presale

## ABOUT THE COMMUNITY

LocationRaleigh, NC 27614Price Range\$1Million+DirectionsFROM I-540 // North on Creedmoor Road for 1.7 miles. Right on Norwood Road and travel .7<br/>miles. Left on Mt. Vernon Church Road .4 miles, and veer right on Pleasant Union Church Road.<br/>Next left on Mt. Vernon Church Road, and Miravalle will be on your right.

CONTACT COMMUNITY Sales Associate: Mary Ann Kohn (919) 369-5309 | makohn@fmbnewhomes.com