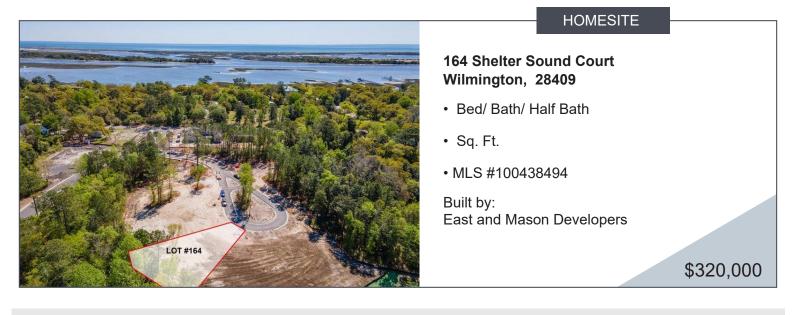

## DESCRIPTION

Welcome to the Sound Side Residences, these homesites are situated in the new community of East and Mason, one of Wilmington's top new construction neighborhoods. This homesite sits on one of the more desirable homesites backing up to a wooded area in the community along with its location on a private cul-de-sac This site allows for a flexible building footprint and the opportunity to design your dream home from scratch with one of our three custom builders in the community! With walking trails