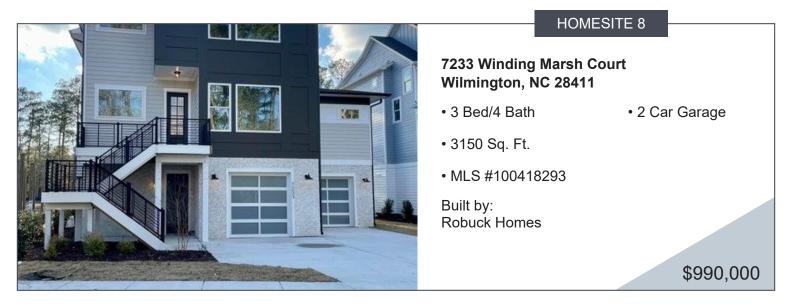

## SOLD

Nestled alongside the serene marshlands of Wilmington, NC, an extraordinary residential oasis awaits you. Introducing a brand new home community that redefines luxury living with its magnificent stilt homes and convenient elevators. Winding Marsh is an enclave community that seamlessly combines opulence and natural beauty, offering residents stunning views and private access to the adjacent marsh.



## DESCRIPTION

Winding Marsh is conveniently located in the desirable Ogden area, off Middle Sound Loop, offering the best of both worlds with a quiet, relaxed atmosphere yet quick access to all Wilmington has to offer! Elegant & functional, our Heron "New Shore" plan by Roebuck Homes is worth your undivided attention! A spacious living area opens seamlessly into the kitchen, dining room and screened porch with gas fireplace. The kitchen greets you with an extra large center, walk-in pantry, all complemented by white full-overlay cabinets, quartz counters, tile backsplash and stainless steel gourmet appliances (incl. gas cooktop, wall over, built-in microwave, and vent hood) to create the kitchen of your dreams. 1st floor features a large office or guest suite and primary bedroom comple